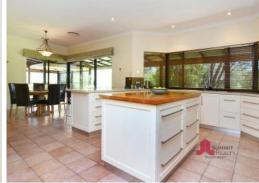

A small study nook / office is situated just off the kitchen with a built in desk and shel

For more details please visit : https://www.summitbunbury.com.au/4733356

Price:

OFFERS OVER \$795,000

**Lorraine Grassie** 