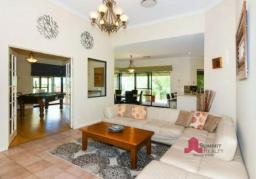

Walk in through the front door into the large entry way with a soaring high 44 course ceiling and be amazed.

Extra high ceilings throughout gives the whole house a spacious feel. Ducted reverse cycle air conditioning will keep you comfortable year round.