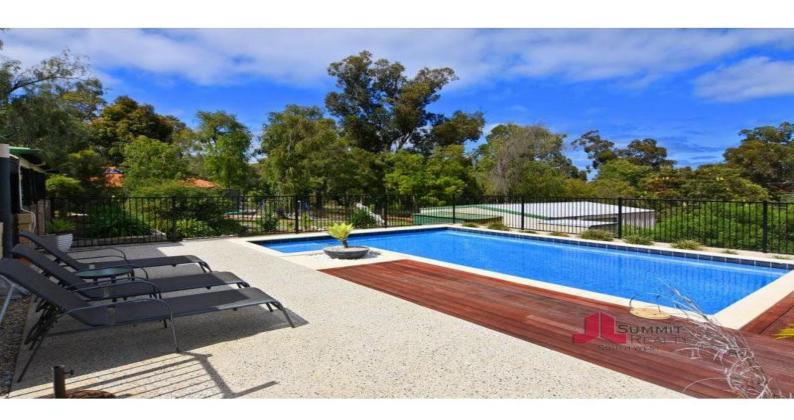

## ITS ALL HERE, LIVE THE LIFE

Located on a massive 4006m2 corner block with views of the Leschenault Inlet, this well presented 5 bedroom 2 bathroom home is spectacular with so many amazing features to mention.

Walk in through the front door into the large entry way with a soaring high 44 course ceiling and be amazed.

Extra high ceilings throughout gives the whole house a spacious feel. Ducted reverse cycle air conditioning will keep you comfortable year round.