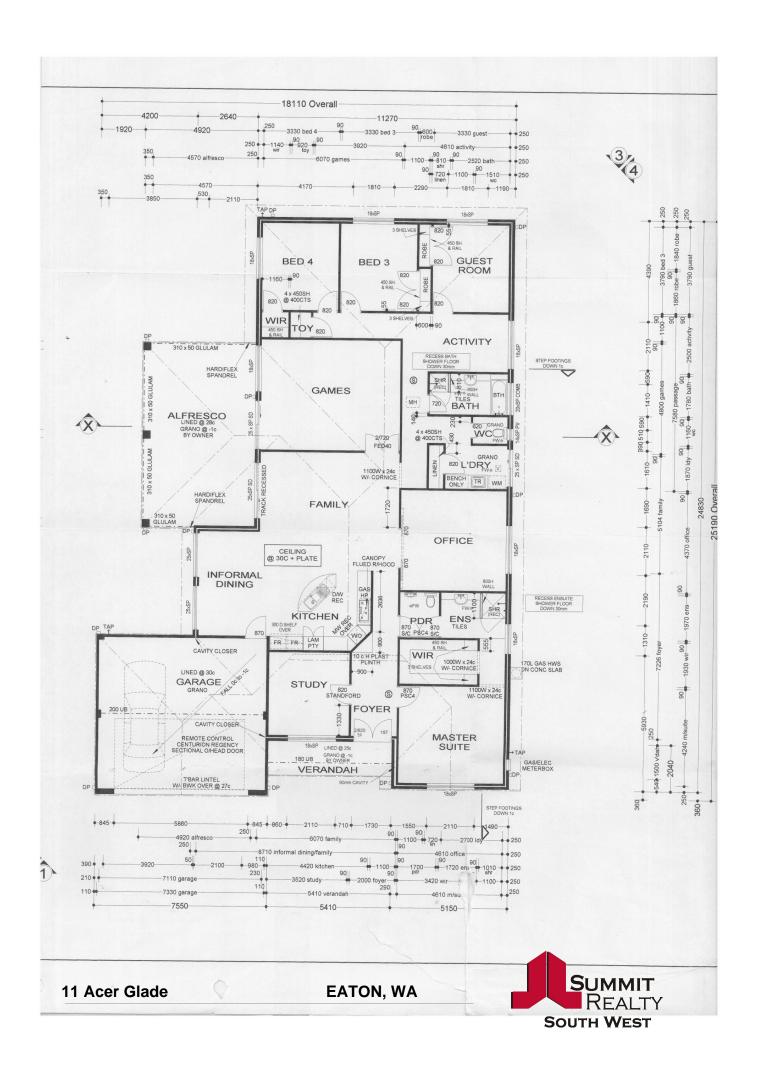

11 Acer Glade EATON, WA

## THEY DO NOT GET MUCH BETTER THAN THIS

Situated in a whisper quiet pocket of Eaton on a huge 1142m2 block is this absolutely impeccable four bedroom, two bathroom family sized home. Boasting a spacious interior with a huge open plan living/dining, theatre room, study, plus an oversized games room. To the rear is a spacious alfresco which overlooks the beautifully manicured gardens ideal for entertaining outdoors right throughout the year. With so much to offer this home must be seen to be fully appreciated. Call today to secure a private viewing. Other features include:

- Four generous bedrooms all with built in robes plus ceiling fans
- Ducted reverse cycle air-conditioning throughout
- Open plan living/dining area
- Carpets to all bedrooms

For more details please visit : https://www.summitbunbury.com.au/4733362