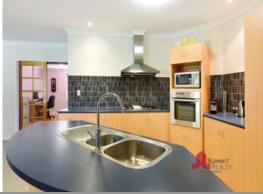

## THEY DO NOT GET MUCH BETTER THAN THIS

Situated in a whisper quiet pocket of Eaton on a huge 1142m2 block is this absolutely impeccable four bedroom, two bathroom family sized home. Boasting a spacious interior with a huge open plan living/dining, theatre room, study, plus an oversized games room. To the rear is a spacious alfresco which overlooks the beautifully manicured gardens ideal for entertaining outdoors right throughout the year. With so much to offer this home must be seen to be fully appreciated. Call today to secure a private viewing. Other features include:

- Four generous bedrooms all with built in robes plus ceiling fans
- Ducted reverse cycle air-conditioning throughout
- Open plan living/dining area
- Carpets to all bedrooms

For more details please visit : https://www.summitbunbury.com.au/4733362