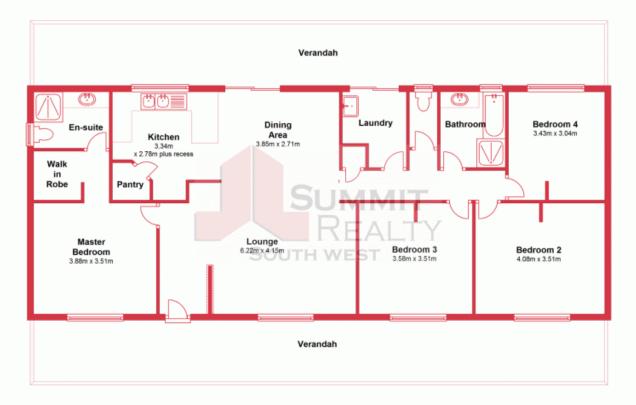

4 bedrooms, all good sized

Main bedroom has bathroom and ensuite

Reverse Cycle air conditioning in main living and dining area

Solid fuel heating to keep the whole house warm in winter

Well appointed kitchen, fridge recess and walk in pantry plus stove and range hood

## **Ground Floor**

This plan has been prepared for marketing purposes only. Whilst every care is taken in the production of this plan, measurements, angles and positioning of doors/windows may not be accurate. Interested parties are strongly advised to undertake their own checks when establishing the suitability for furniture etc. Not To Scale.

Plan produced using PlanUp.

1 Southway Close, Preston Beach