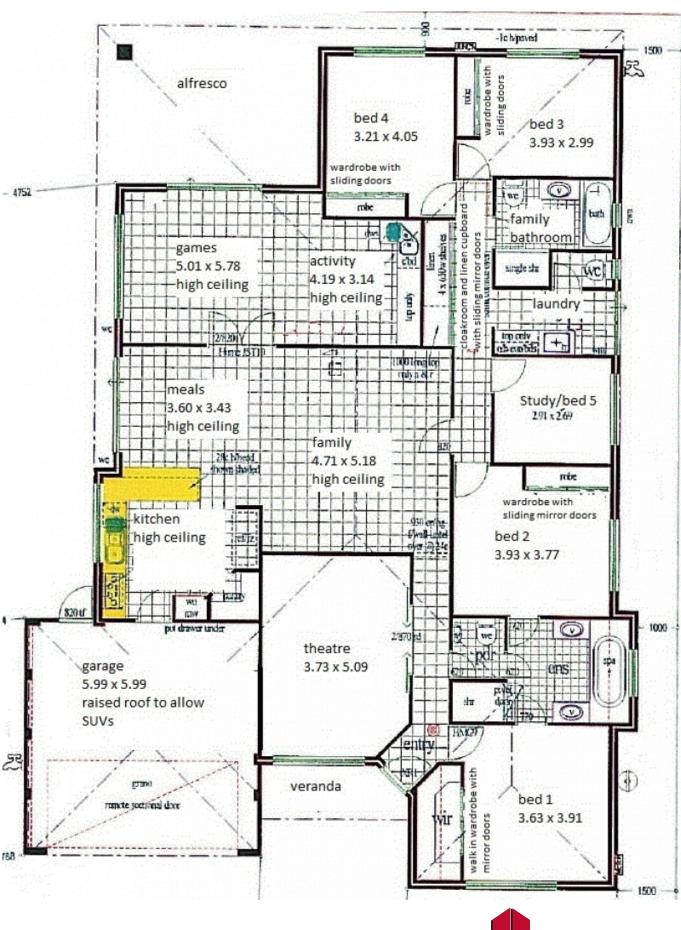

16 Maalak Turn DALYELLUP, WA

## THIS ONE HAS IT ALL

Situated in a whisper quiet pocket of Dalyellup, just a stones throw away from the Dalyellup Shopping Centre is this well presented four bedroom, two bathroom brick and tile home. Designed with family in mind this home boasts an abundance of space and features multiple living areas and generously sized bedrooms. To the rear is a corner alfresco that adjoins the games room and overlooks the rear yard. Perfectly presented and priced to sell this home is a must to inspect. Other features include:

- -Four spacious bedrooms all with built in robes
- -Ensuite bathroom features built in spa bath
- -Ducted reverse cycle air conditioning throughout
- -Open plan living/dining area
- -Well-appointed kitchen with quality stainless steel appliances
- -Separate theatre room