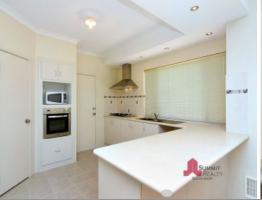

- -Four spacious bedrooms all with built in robes
- -Ensuite bathroom features built in spa bath
- -Ducted reverse cycle air conditioning throughout
- -Open plan living/dining area
- -Well-appointed kitchen with quality stainless steel appliances
- -Separate theatre room