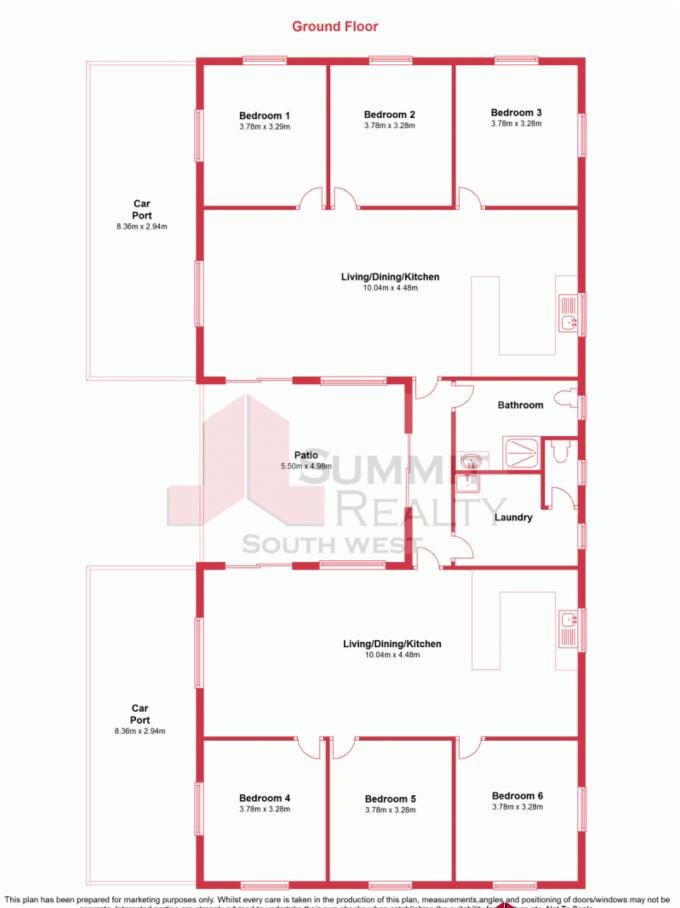

## Holiday Heaven for the Brady Bunch & Some

The Ultimate Holiday Home in Preston Beach, perfect layout for 2 families to Stretch out and enjoy All That Preston has to offer.

This Hardi-plank and Zincalume Home is set on 703sqm and unlike a lot of Homes in Preston this one is within walking distance to the beautiful Preston Beach

The outdoor entertaining is taken care of with a Central Alfresco area Located conveniently in the middle of both Floor plans for All Guests to come together and enjoy.

Parking you Say, No problem for 4 Cars or the toys you choose.

**Lorraine Grassie** 

This plan has been prepared for marketing purposes only. Whilst every care is taken in the production of this plan, measurements, angles and positioning of doors/windows may not be accurate. Interested parties are strongly advised to undertake their own checks when establishing the suitability for Plan produced using PlanUp.