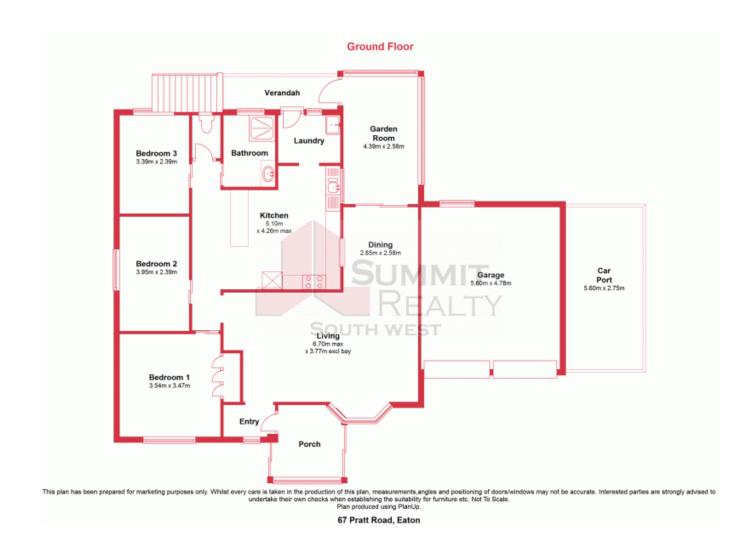

## DIRECTLY OPPOSITE THE RIVER

Ideally located on a generous 1012m2 block directly opposite the Collie River is this neat and tidy three bedroom, one bathroom brick and tile home. Move in now and live comfortably or add some serious value and renovate. To the rear of the property is a spacious yard offering a blank canvas ready for the new owner to add their personal touch. Make the most of this opportunity and call to secure a viewing today. Other features include:

- Three bedrooms all with carpeted floors
- Reverse cycle air conditioning to main living area
- Spacious kitchen with servery window through to dining room
- Dining area joins directly on to the alfresco area
- New vinyl flooring to Kitchen & Entry
- Double lock up garage