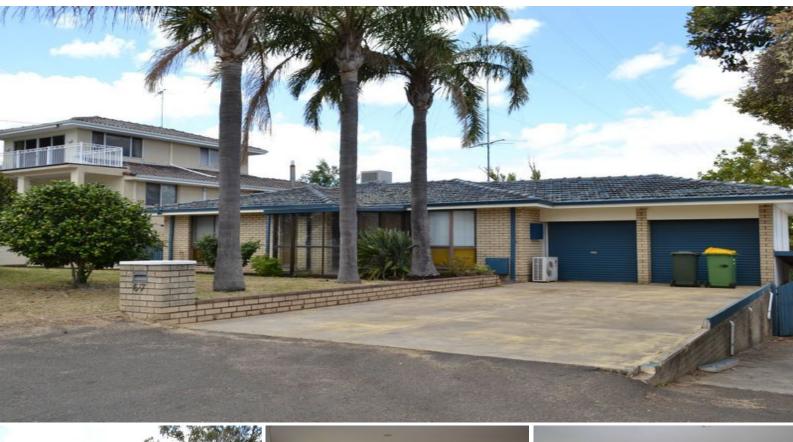

## DIRECTLY OPPOSITE THE RIVER

Ideally located on a generous 1012m2 block directly opposite the Collie River is this neat and tidy three bedroom, one bathroom brick and tile home. Move in now and live comfortably or add some serious value and renovate. To the rear of the property is a spacious yard offering a blank canvas ready for the new owner to add their personal touch. Make the most of this opportunity and call to secure a viewing today. Other features include:

- Three bedrooms all with carpeted floors
- Reverse cycle air conditioning to main living area
- Spacious kitchen with servery window through to dining room
- Dining area joins directly on to the alfresco area
- New vinyl flooring to Kitchen & Entry
- Double lock up garage