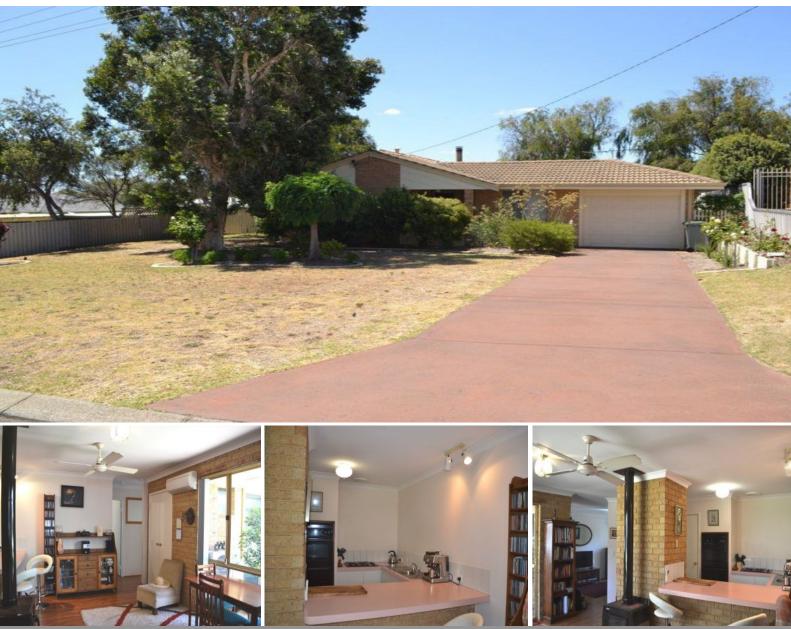

## The Perfect Start

Be quick to snap up this beautiful double brick home in family-orientated Clifton Park. Perfectly positioned in this highly sought-after area, this home is situated close to river walks, the golf course, a great primary school, the deli and tavern, and provides the perfect opportunity for those searching for a great first home, ideal investment or downsizer.

Features include:

- 3 Good sized bedrooms, all with built-in robes
- Spacious open plan living design
- Split system reverse cycle air-conditioning and a tile fire for year round comfort
- Semi-ensuite bathroom
- Single carport with remote controlled door
- 6m x 6m powered shed and hardstand