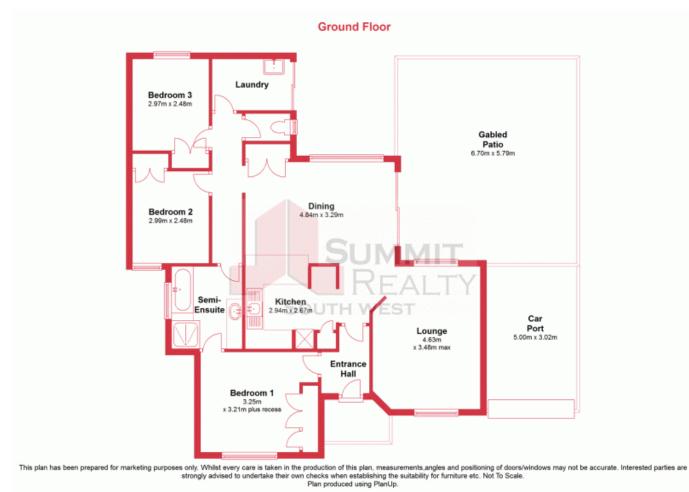

Features include:

- 3 Good sized bedrooms, all with built-in robes
- Spacious open plan living design
- Split system reverse cycle air-conditioning and a tile fire for year round comfort
- Semi-ensuite bathroom
- Single carport with remote controlled door
- 6m x 6m powered shed and hardstand