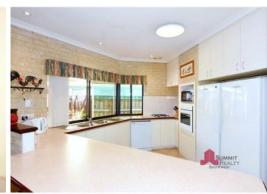

Four generous bedrooms all with built in robes
Tiled flooring throughout
Open plan living/dining area
Well-appointed kitchen with loads of bench space
Storage attic with fold down stair well

For more details please visit : https://www.summitbunbury.com.au/4733375