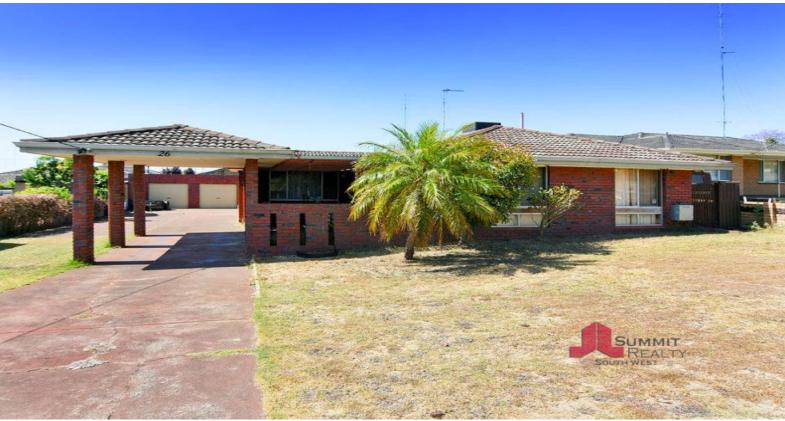

26 Tilley Crescent EAST BUNBURY, WA

3

## GREAT PRICE, GREAT LOCATION

Three spacious bedrooms all able to comfortably fit double beds Spacious kitchen

Slate flooring through main traffic areas Separate lounge room with built in gas heater

Ducted evaporative cooling throughout Huge games room to the rear

Small alfresco area off of the games room

Solar hot water system

Side access

Single carport to the front of the home

Double door powered workshop to the rear

Spacious rear yard

For more details please visit : https://www.summitbunbury.com.au/4733376