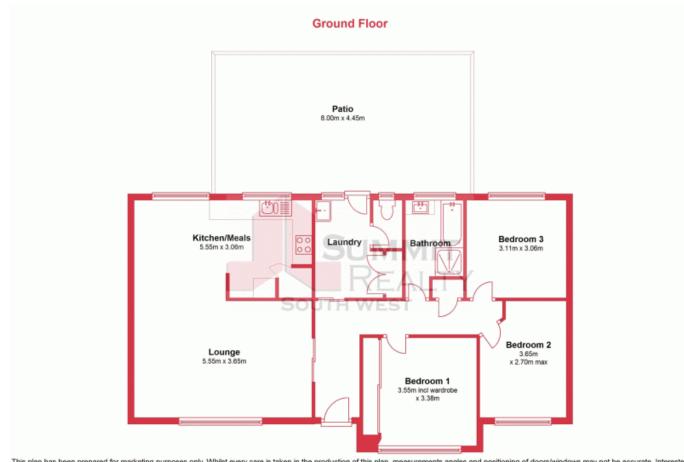

For more details please visit : https://www.summitbunbury.com.au/4733377 Price:

From \$270,000

**Tim Cooper** 0437 068 028

This plan has been prepared for marketing purposes only. Whilst every care is taken in the production of this plan, measurements, angles and positioning of doors/windows may not be accurate. Interested parties are strongly advised to undertake their own checks when establishing the suitability for furniture etc. Not To Scale. Plan produced using PlanUp.