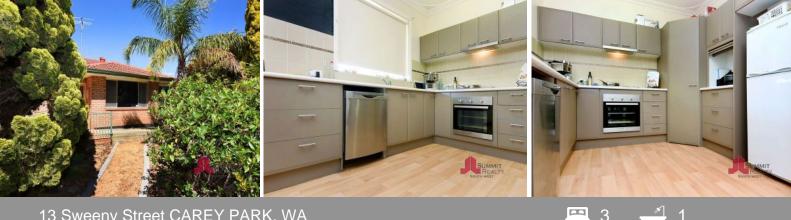

## 13 Sweeny Street CAREY PARK, WA

Three well sized bedrooms Renovated modern kitchen with stainless steel appliances Open living/dining area with decorative ceilings Ceiling fans to all three bedrooms Timber look vinyl floors to kitchen/dining