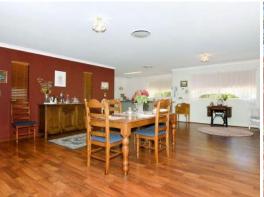

- Four queen size bedrooms, large ensuite & well located main bathroom
- The main kitchen, dining and family room has over 70m2 in living space plus a theatre & games room
- Large patio with paved flooring along the back of the house
- Powered workshop with side access to roller door making the most of the 4,837m2 block
- The energy efficiency is high with solar panels & solar hot water system
- Asphalt driveway up to double lockup garage with secure entry to the kitchen