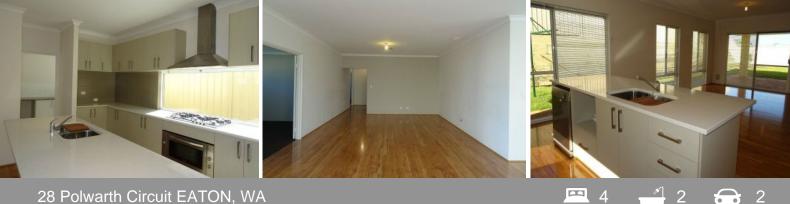

The kitchen is sleek and smart in design features overhead cupboards, island bench, gas stove, dishwasher, extra wide oven and all stainless steel. This kitchen will not disappoint

For more details please visit : https://www.summitbunbury.com.au/4733386 Price:

28 Polwarth Circuit

<sup>28 Polwarth Circuit, Eaton</sup>