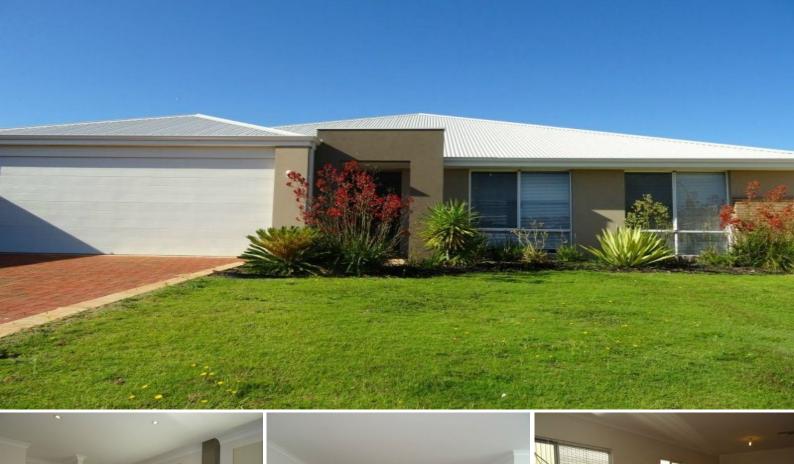

## Sleek & Modern

Built in 2011 this modern home is situated in the much sort after Eaton suburb on a 656m2 block. Featuring vibrant healthy lawns and gardens and that sleek open plan design this home will not disappoint inside or outside. Featuring a heightened double garage for extra storage.

Stepping through the archway and through the wide door you will find yourself greeted by a wide hallway, quality flooring, neutral colour scheme and much more.

Featuring ducted air conditioning to keep the family cool throughout the summer months.