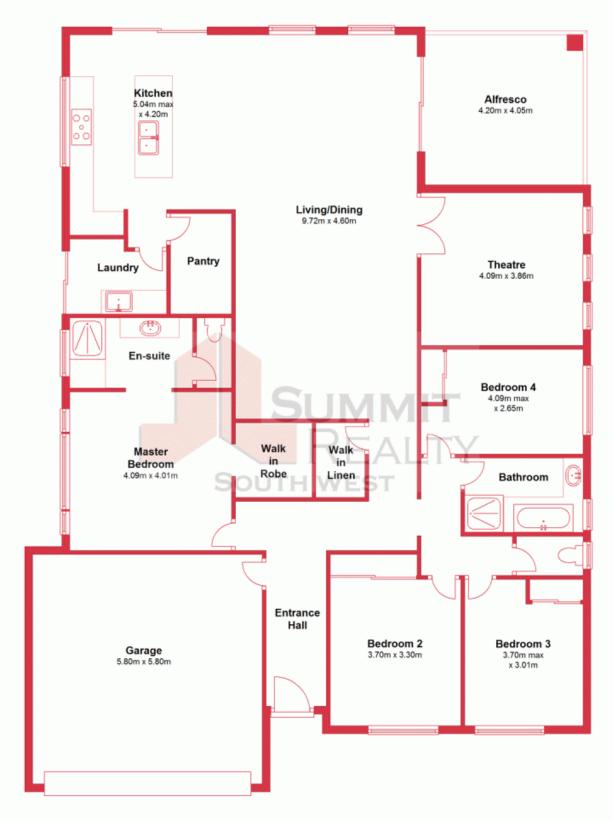

\$410000

**Lorraine Grassie** 

**Ground Floor** 

This plan has been prepared for marketing purposes only. Whilst every care is taken in the production of this plan, measurements, angles and positioning of doors/windows may not be accurate. Interested parties are strongly advised to undertake their own checks when establishing the suit of the for furniture etc. Not To Scale.