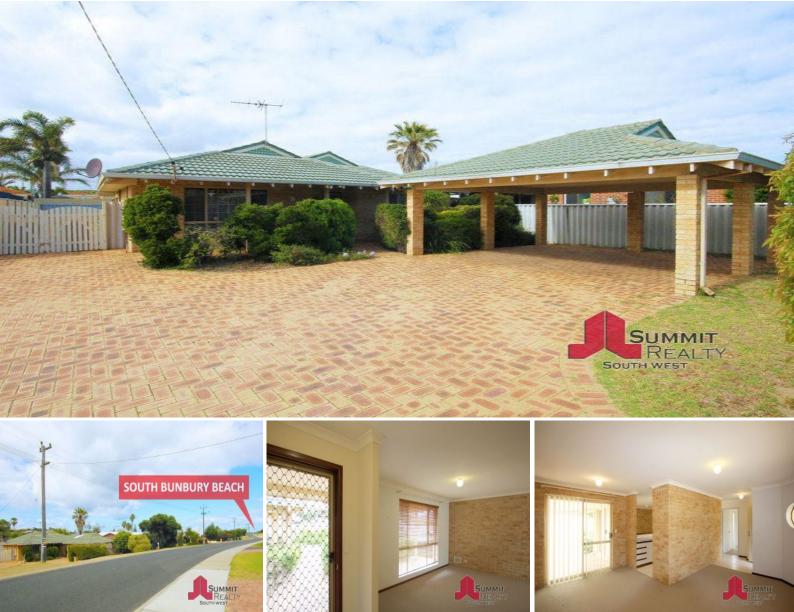

## 23 Beach Road SOUTH BUNBURY, WA

## LOCATION, LOCATION, LOCATION!

If proximity to the ocean is key for you, consider putting yourself in a winning position, just 11 lots back from absolute beach front! Nestled behind tidy, low-maintenance gardens, this 1991 built home sits comfortably on a spacious 654sqm block.

The kitchen is the central heart of the home, hugged by 2 separate living spaces. To the front is an open-plan, L-shaped area, well suited to a combination of lounge and dining spaces. The rear living space looks out to the paved patio and backyard.

The main bedroom enjoys semi-ensuite access and all 3 bedrooms feature built-in-robes. The roomy bathroom offers shower, separate bathtub and single vanity.

The exterior of the home boasts a 6.7m x 2.7m approx. patio for casual entertaining. This

For more details please visit : https://www.summitbunbury.com.au/4733387 Price:

\$395,000

3

2

**Lorraine Grassie** 

23 Beach Road