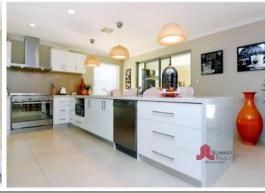

Step through the stunning double door entry which walks straight through to your main living and open plan kitchen, living, dining. Featuring beautiful pendant lighting over the quality granite benchtops, downlights, ducted reverse cycle air con and neutral tones, this home oozes comfort, style and perfection in design!

Situated on 709m2, other features to this property include:

- Superior kitchen with plenty of cupboard space, quality waterfall granite bench tops, st

For more details please visit : https://www.summitbunbury.com.au/4733392