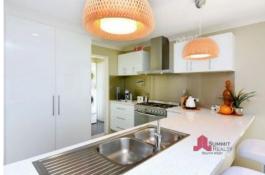

Step through the stunning double door entry which walks straight through to your main living and open plan kitchen, living, dining. Featuring beautiful pendant lighting over the quality granite benchtops, downlights, ducted reverse cycle air con and neutral tones, this home oozes comfort, style and perfection in design!

Situated on 709m2, other features to this property include:

- Superior kitchen with plenty of cupboard space, quality waterfall granite bench tops, st

For more details please visit : https://www.summitbunbury.com.au/4733392