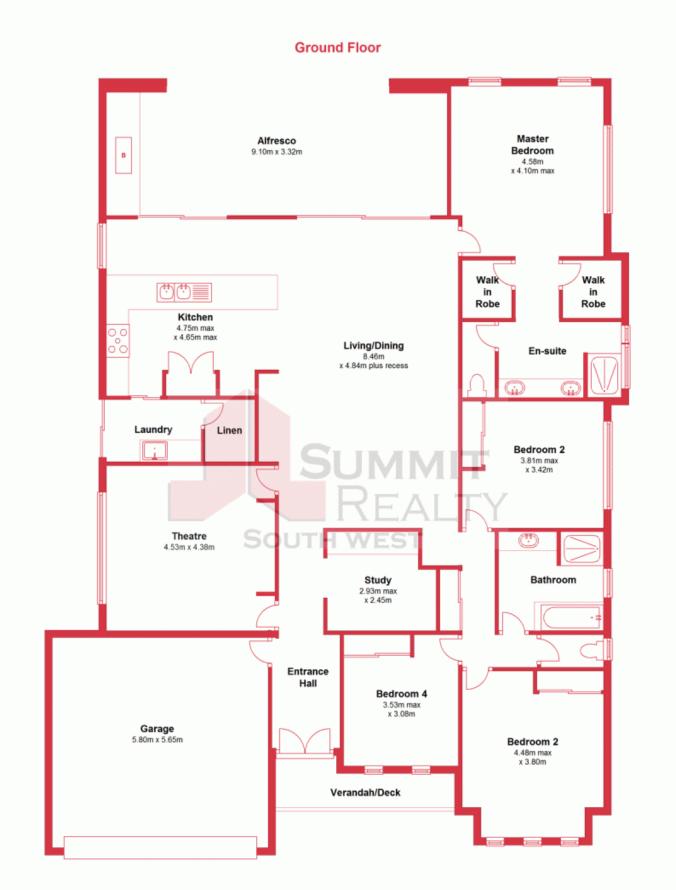

Price:

Offers Over \$570,000

**Lorraine Grassie** 

This plan has been prepared for marketing purposes only. Whilst every care is taken in the production of this plan, measurements, angles and positioning of doors/windows may not be accurate. Interested parties are strongly advised to undertake their own checks when establishing the suitability for Plan produced using PlanUp.