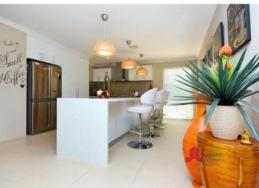

Step through the stunning double door entry which walks straight through to your main living and open plan kitchen, living, dining. Featuring beautiful pendant lighting over the quality granite benchtops, downlights, ducted reverse cycle air con and neutral tones, this home oozes comfort, style and perfection in design!

Situated on 709m2, other features to this property include:

- Superior kitchen with plenty of cupboard space, quality waterfall granite bench tops, st

For more details please visit : https://www.summitbunbury.com.au/4733392