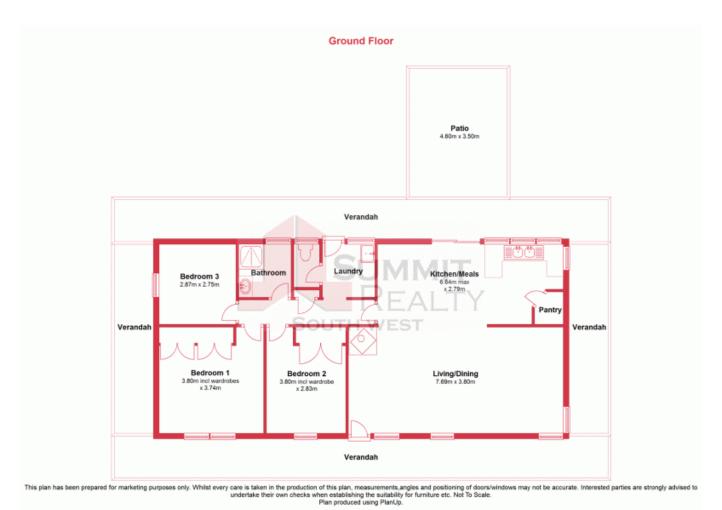

## Perfect Preston Package

So often when selling Holiday Homes they require some clean up and maintenance, Well not the case here where all the hard work has been done just move in and enjoy this 3x1

Property on an Above average sized lot for Preston at 965 m2.

Verandahs all round, Huge Living & Dining including a Wood Fire gives an open plan feel to this property, that also Boasts Master Bedroom with 4 Built ins, Bedroom 2 also has Built in Robes.

Kitchen, Boasts B/Bar, Stove, and Range hood, Double Sink, F/F Recess with storage a plenty courtesy of a large corner pantry.