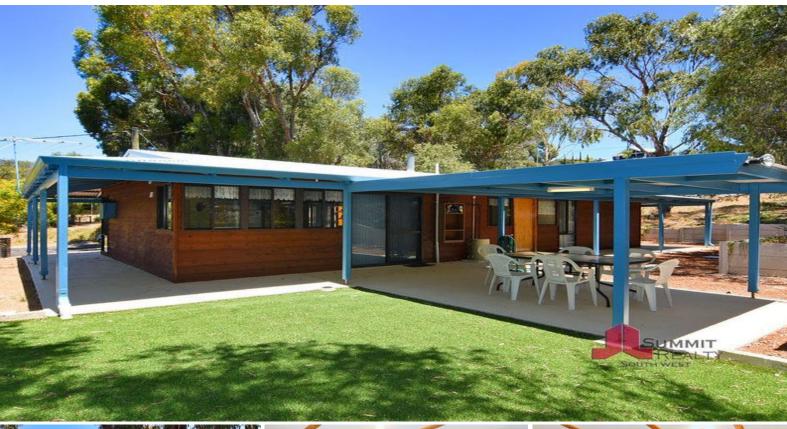

## Perfect Preston Package

So often when selling Holiday Homes they require some clean up and maintenance, Well not the case here where all the hard work has been done just move in and enjoy this 3x1

Property on an Above average sized lot for Preston at 965 m2.

Verandahs all round, Huge Living & Dining including a Wood Fire gives an open plan feel to this property, that also Boasts Master Bedroom with 4 Built ins, Bedroom 2 also has Built in Robes.

Kitchen, Boasts B/Bar, Stove, and Range hood, Double Sink, F/F Recess with storage a plenty courtesy of a large corner pantry.