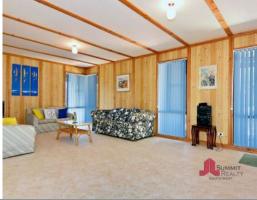

Verandahs all round, Huge Living & Dining including a Wood Fire gives an open plan feel to this property, that also Boasts Master Bedroom with 4 Built ins, Bedroom 2 also has Built in Robes.

Kitchen, Boasts B/Bar, Stove, and Range hood, Double Sink, F/F Recess with storage a plenty courtesy of a large corner pantry.