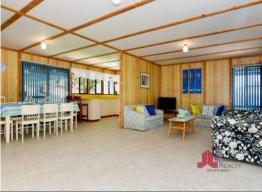

Verandahs all round, Huge Living & Dining including a Wood Fire gives an open plan feel to this property, that also Boasts Master Bedroom with 4 Built ins, Bedroom 2 also has Built in Robes.

Kitchen, Boasts B/Bar, Stove, and Range hood, Double Sink, F/F Recess with storage a plenty courtesy of a large corner pantry.