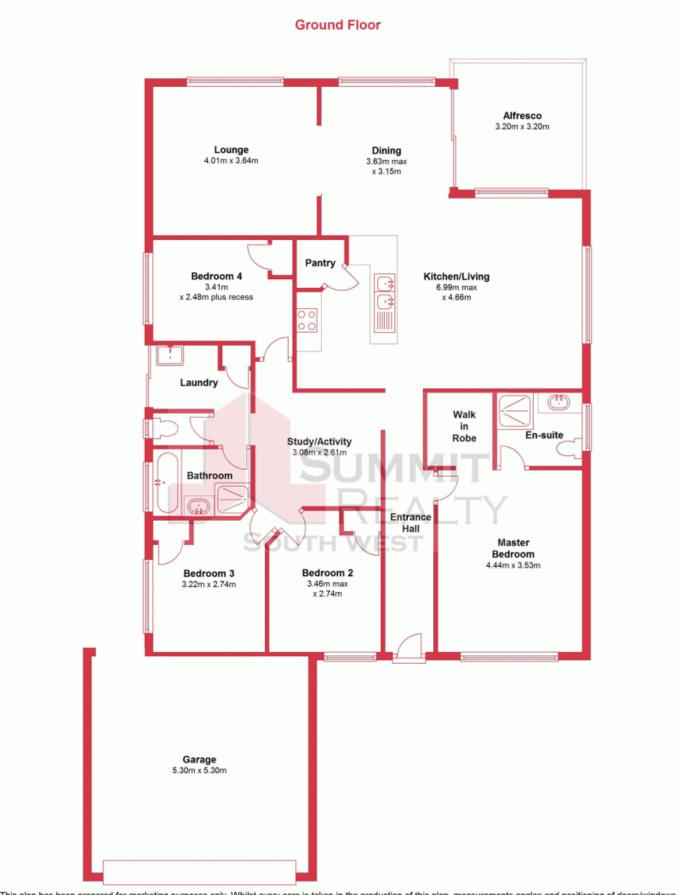

## \*RECENT PRICE REDUCTION\*

Enjoy everyday life in this beautifully presented and well-priced 4x2 brick and tile home. Featuring a free-flowing interior, three living areas and a generous main living, there is plenty of room for study, storage and the whole family to enjoy.

The neutral tones and finishes throughout also makes for a perfect start to allow you to put your own personal touch to the place to call home. Everything has been done, and is ready for you to move in and enjoy easy living today!

Situated on 485m2, this property features:

- 4 bedrooms, 2 bathrooms
- Minor bedrooms all with BIRs
- Modern kitchen with walk in pantry and stainless steel appliances including a quality ra

For more details please visit :