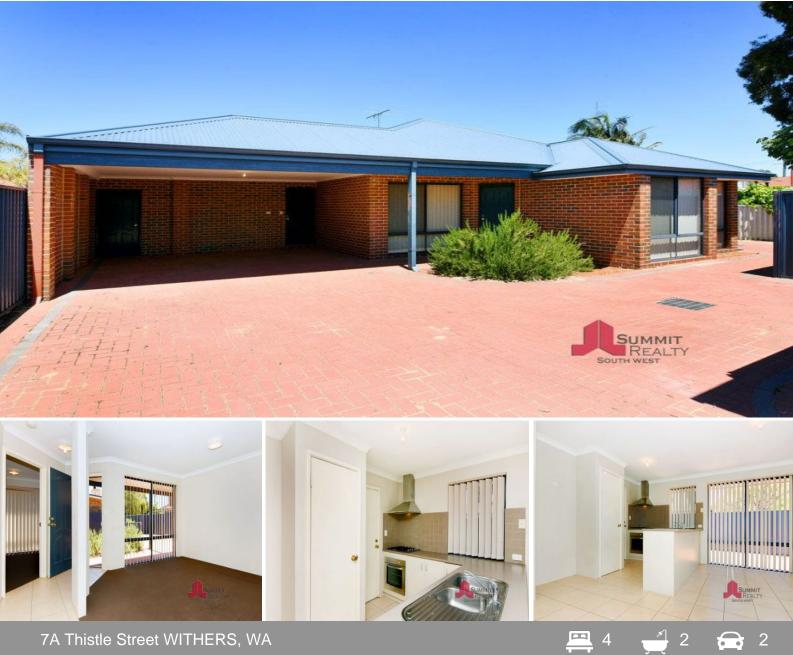

## **BARGAIN BUYING**

Other features include:

Four bedrooms all with well-maintained carpets and built in robes Open plan living/dining area Separate lounge/theatre room to the front of the home Spacious kitchen with modern stainless steel appliances Quality tile floors throughout Alfresco area ideal for entertaining Double open carport with direct access inside Lock up garden shed Large paved courtyard Directly opposite public open space

For more details please visit : https://www.summitbunbury.com.au/4733395

Price:

From \$250,000

**Tim Cooper** 0437 068 028

32 Hewison Street, Withers

**7A Thistle Street** 

WITHERS, WA