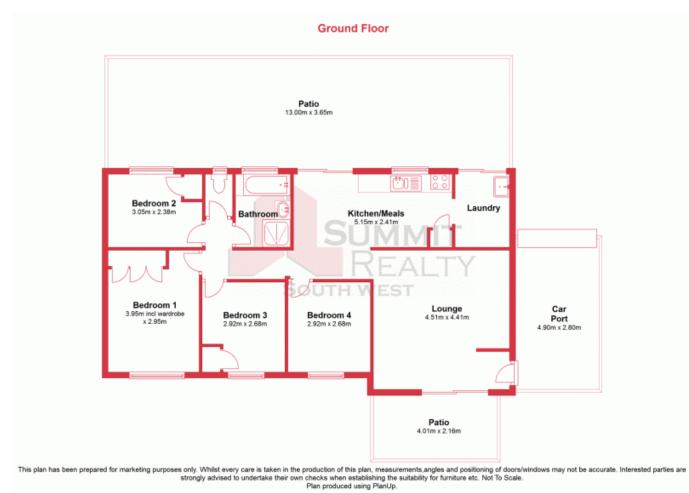

## **BARGAIN BUYING**

Other features include:

Four bedrooms all with well-maintained carpets and built in robes Open plan living/dining area Separate lounge/theatre room to the front of the home Spacious kitchen with modern stainless steel appliances Quality tile floors throughout Alfresco area ideal for entertaining Double open carport with direct access inside Lock up garden shed Large paved courtyard Directly opposite public open space