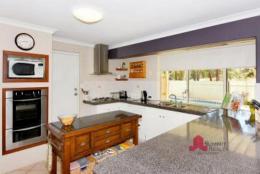

- Large L-shaped kitchen which is very practical finished with stainless steel appliances,

For more details please visit : https://www.summitbunbury.com.au/4733396

Price:

Offers Over \$589,000

**Lorraine Grassie** 