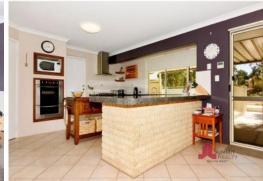

- Large L-shaped kitchen which is very practical finished with stainless steel appliances,

For more details please visit : https://www.summitbunbury.com.au/4733396

Price:

Offers Over \$589,000

**Lorraine Grassie** 