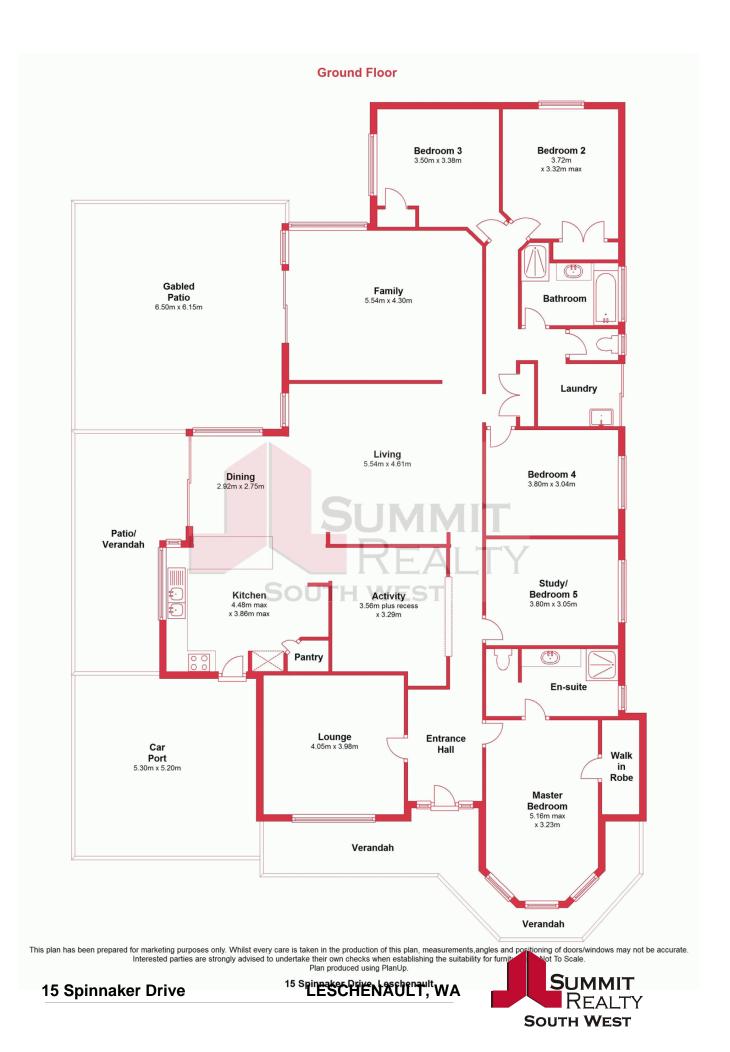

## Your Slice Of Paradise Awaits You!

Beautifully presented and nestled on just under an acre in the gorgeous, leafy suburb of Leschenault, sits this huge 5 bedroom, 2 bathroom family home. Wake up every morning to the birds singing, and the calm, tranquil environment that the area has to offer. With a great layout and multiple living areas, there is plenty of room for everyone and is just perfect for the larger families!

Stepping outside, the gardens are an absolute credit to the owners, with manicured lawns and well established gardens amongst the entire property. There is even a swimming pool and large patio area for entertaining the family and friends. It truly can be your very own slice of paradise!

- Large L-shaped kitchen which is very practical finished with stainless steel appliances,

For more details please visit : https://www.summitbunbury.com.au/4733396

Price:

Offers Over \$589,000

**Lorraine Grassie** 