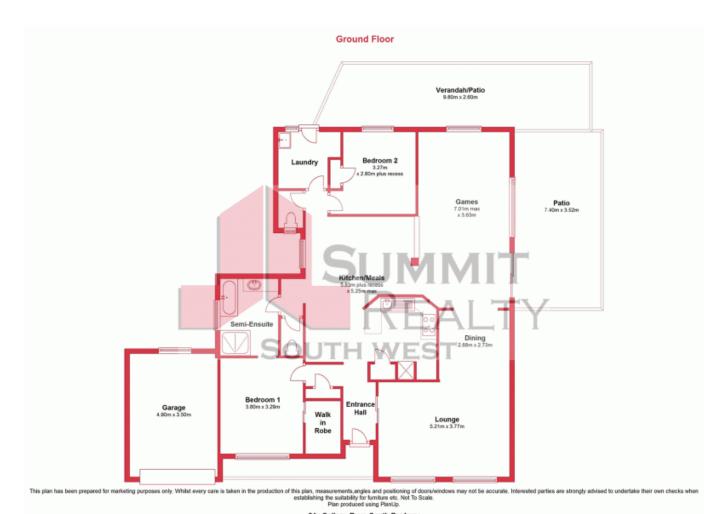

24A College Row SOUTH BUNBURY, WA



2





## LARGER THAN YOU THINK

This spacious 2 bedroom duplex has room to move and entertain. Located in sought after South Bunbury within walking distance to Schools, Parks, Shopping Centres and Sporting Grounds.

Both bedrooms are of generous size.

The low maintenance backyard is a great feature with a balineese style gazebo, water feature and garden shed.

On a 537 sqm block this property represents good value for money. Call Brad for additional information or to the view this home.

Property Code: 6835

**Price:** \$275,000



**Lorraine Grassie** 

For more details please visit : https://www.summitbunbury.com.au/4733397



24a College Row, South Bunbury