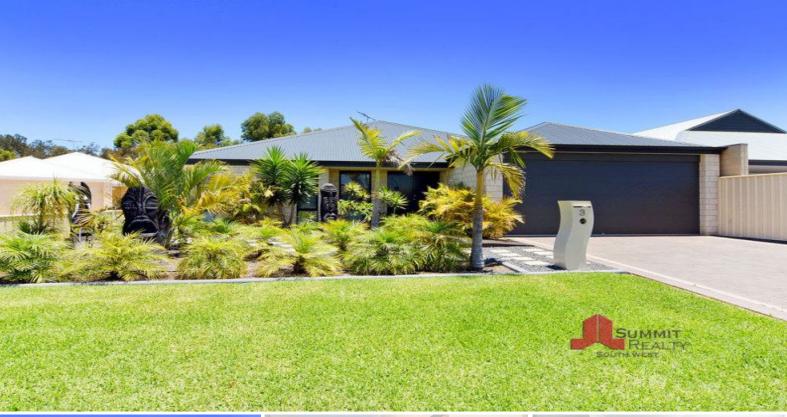

3 Ambrose Green PELICAN POINT, WA

## A WONDERFUL PLACE TO CALL HOME

Three generous bedrooms all with built in robes Ensuite bathroom features a large corner bathtub Quality tiled flooring throughout Open plan living/dining area Separate theatre room to the rear of the home Study nook near front entrance Reverse cycle air conditioning to main living area Spacious kitchen with modern stainless steel appliances Double lock up garage with remote door Reticulation to front lawns and gardens Private rear alfresco ideal for entertaining Outdoor spa beneath the alfresco Well established front gardens

For more details please visit : https://www.summitbunbury.com.au/4733402 Price: \$450,000 - \$475,000

**Tim Cooper** 0437 068 028