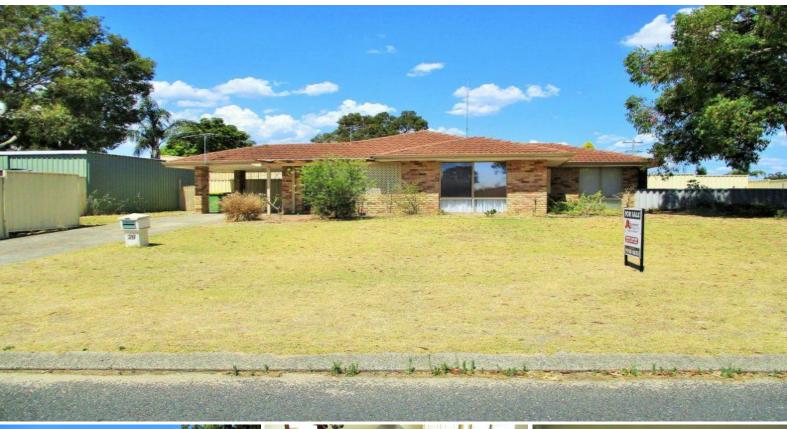

28 Montgomery Drive EATON, WA

3

## No need to go to Specsavers, The price is \$240k-\$250k

This huge price reduction is now less than block value. A crazy price.

This three bedroom, one bathroom home set on a 786m2 block has easy access to all community facilities in Eaton. Features include:

- Family room, dining room and kitchen combined for the interactive family
- Modern kitchen with solid wood bench, range-hood, four burner cook-top and electric oven
- Air conditioning in the family room plus a gas point
- Large self-contained shed \*conditions apply\*
- Two street frontage with access to the rear of the block
- Veneer floor boards in the family room, dining room and kitchen
- Instant gas hot water system