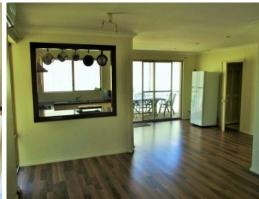

- Family room, dining room and kitchen combined for the interactive family
- Modern kitchen with solid wood bench, range-hood, four burner cook-top and electric oven
- Air conditioning in the family room plus a gas point
- Large self-contained shed \*conditions apply\*
- Two street frontage with access to the rear of the block
- Veneer floor boards in the family room, dining room and kitchen
- Instant gas hot water system