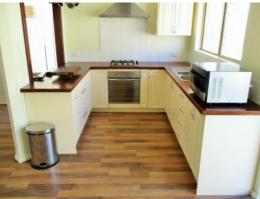

- Family room, dining room and kitchen combined for the interactive family
- Modern kitchen with solid wood bench, range-hood, four burner cook-top and electric oven
- Air conditioning in the family room plus a gas point
- Large self-contained shed \*conditions apply\*
- Two street frontage with access to the rear of the block
- Veneer floor boards in the family room, dining room and kitchen
- Instant gas hot water system