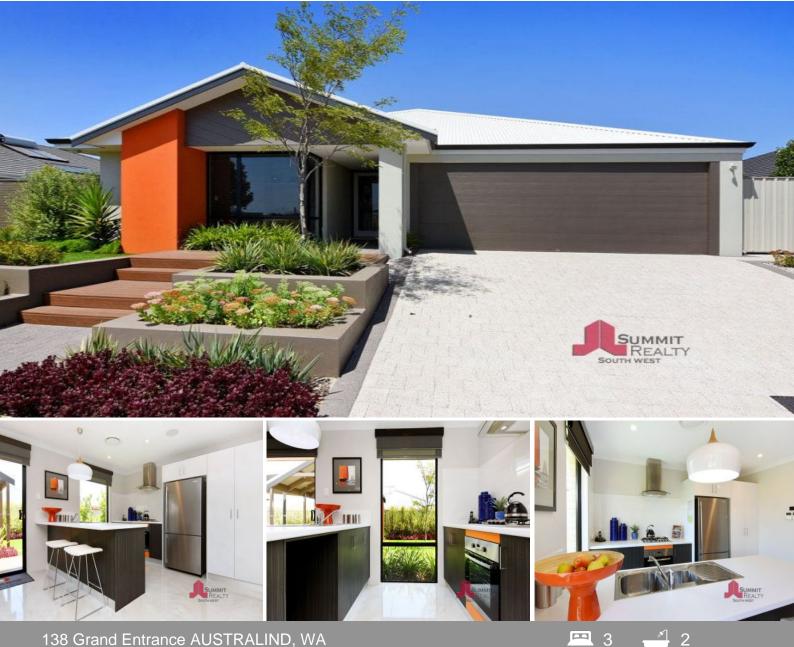

## AUSSIE LIVING HOMES PRESENTS - THE PULSE DISPLAY

GUARANTEED 8% RETURN FOR 2 YEARS WITH 4 X 6 MONTHLY OPTIONS THERE AFTER

Other features include:

Three spacious bedrooms all featuring built in robes Large open plan living/dining area High quality tiled flooring throughout Well-appointed kitchen with modern stainless steel appliances Separate theatre room with built in wall unit Open activity room/second lounge Ducted reverse cycle air conditioning throughout Double lock up carport with remote door

For more details please visit : https://www.summitbunbury.com.au/4733410

Price:

\$450,000

**Tim Cooper** 0437 068 028