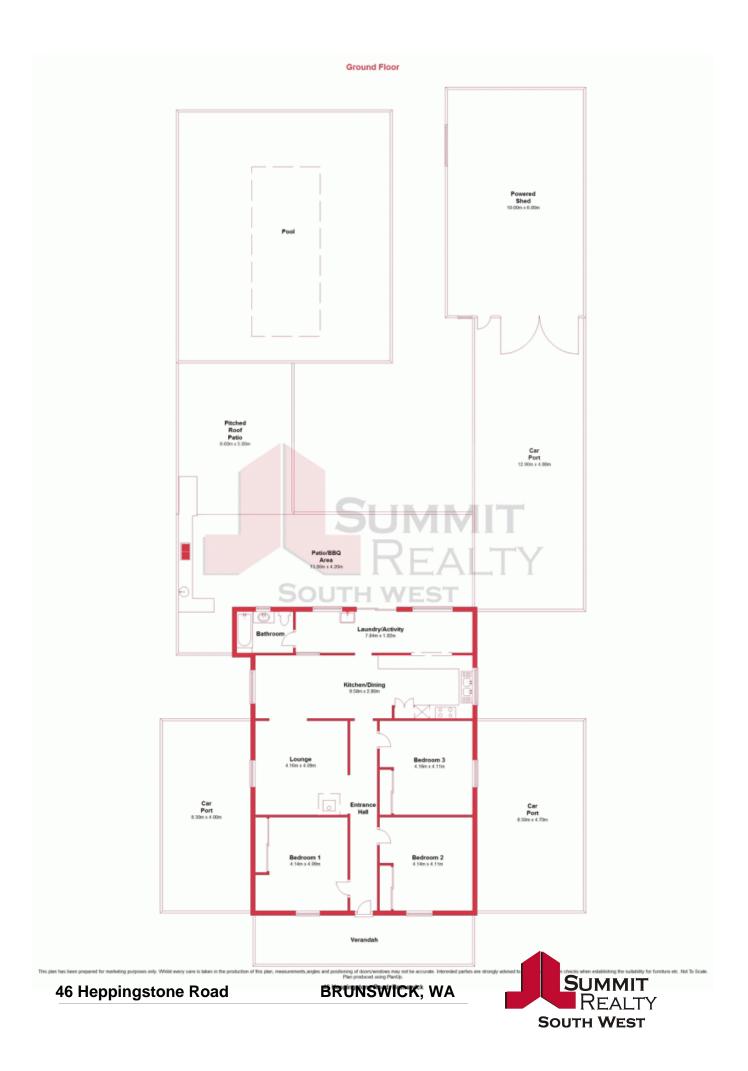

## **Immaculately Presented**

It doesn't get any better than this, a property that caters for everyone and everything.

A Beautifully presented Home on a Quarter Acre block in Brunswick.

Features Include 3x1 Weatherboard and Iron Home Renovated Kitchen & Bathroom Rewiring and switchboard upgrade 3 double sized Bedrooms all with Built in Robes Ducted Evaporative Air Conditioning throughout the Home.

Let's start with

10m x 6m Powered Workshop and Man Cave including Wood Fire, Kitchen Sink and Bar for the B  $\,$ 

For more details please visit : https://www.summitbunbury.com.au/4733411

Price:

**Lorraine Grassie** 