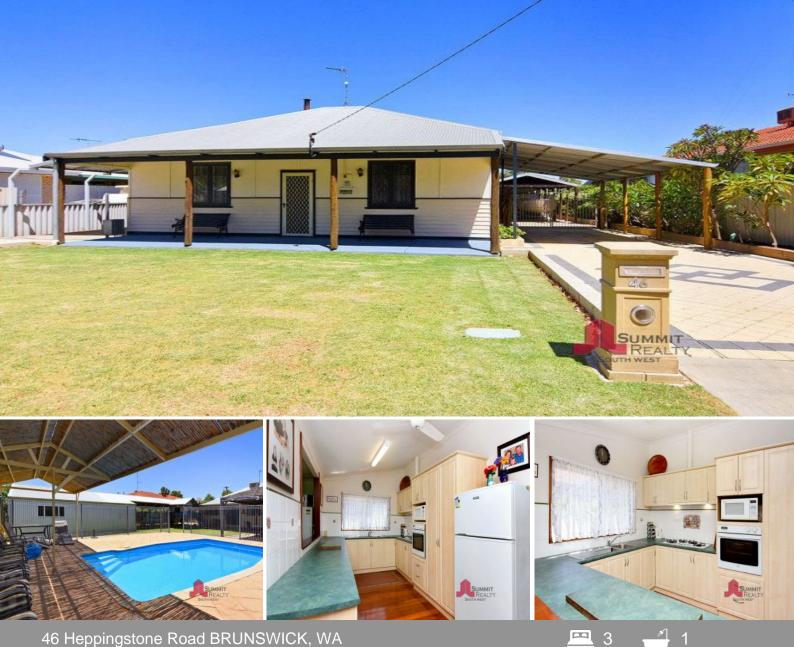

## **Immaculately Presented**

It doesn't get any better than this, a property that caters for everyone and everything.

A Beautifully presented Home on a Quarter Acre block in Brunswick.

Features Include 3x1 Weatherboard and Iron Home Renovated Kitchen & Bathroom Rewiring and switchboard upgrade 3 double sized Bedrooms all with Built in Robes Ducted Evaporative Air Conditioning throughout the Home.

Let's start with

10m x 6m Powered Workshop and Man Cave including Wood Fire, Kitchen Sink and Bar for the B  $\,$ 

For more details please visit : https://www.summitbunbury.com.au/4733411

Price:

**Lorraine Grassie** 