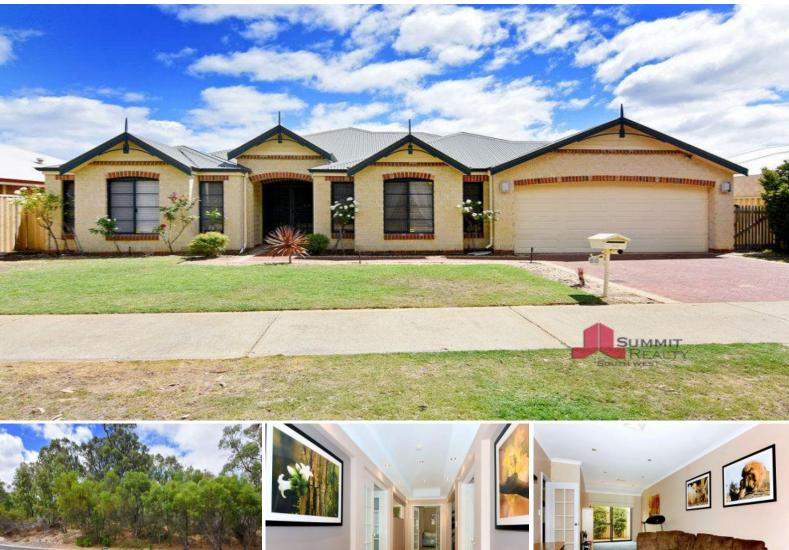

38 Wentworth Drive DALYELLUP, WA

4

3

## ALL THE FRUIT WITHOUT THE PRICE TAG

Well-appointed kitchen with modern stainless steel appliances Ducted reverse cycle air conditioning

Theatre/games room to the rear

Open plan living/dining area

Oversized study to the front of the home

Separate family room

High ceilings throughout

Four generous bedrooms all with built in robes

Ensuite bathroom features a corner bathtub

High quality window treatments recently installed throughout

Well-maintained tiled flooring throughout

Double lock up garage with remote door

Spacious patio ideal for entertaining

For more details please visit : https://www.summitbunbury.com.au/4733412

Price:

From \$399,000

Tim Cooper 0437 068 028