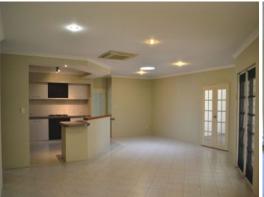

## The Perfect Family Home

Offering the ultimate in comfortable family living, this great sized home is perfectly positioned on a large 803m2 block in Dalyellup Beach Estate. Boasting a spacious interior with multiple living zones, high quality fixtures and fittings throughout and combined with a great outdoor entertaining area, this home really does cater for all of the family.

Features include:

- 4 Bedrooms, all with double built in robes and a huge walk-in robe in the master bedroom
- Study or possible 5th bedroom with double built-in robe
- 2 Bathrooms including a lovely ensuite with double vanity and double shower
- Enclosed Theatre room or Games Room with French doors
- Laundry with plenty of cupboard space
- Large outdoor entertaining area, boasting a combination of gabled and flat roof patio,  $\ensuremath{\mathsf{p}}$