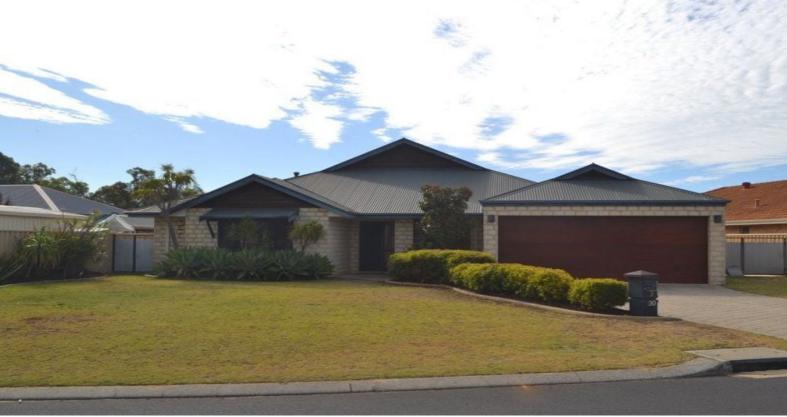

30 Coojong Road DALYELLUP, WA

4

## The Perfect Family Home

Offering the ultimate in comfortable family living, this great sized home is perfectly positioned on a large 803m2 block in Dalyellup Beach Estate. Boasting a spacious interior with multiple living zones, high quality fixtures and fittings throughout and combined with a great outdoor entertaining area, this home really does cater for all of the family.

Features include:

- 4 Bedrooms, all with double built in robes and a huge walk-in robe in the master bedroom
- Study or possible 5th bedroom with double built-in robe
- 2 Bathrooms including a lovely ensuite with double vanity and double shower
- Enclosed Theatre room or Games Room with French doors
- Laundry with plenty of cupboard space
- Large outdoor entertaining area, boasting a combination of gabled and flat roof patio,  $\ensuremath{\mathsf{p}}$