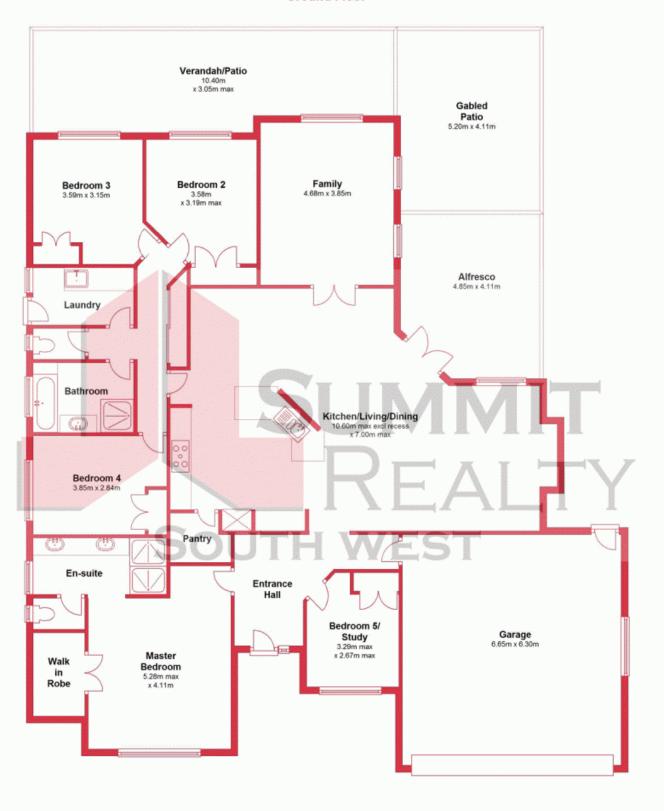

## The Perfect Family Home

Offering the ultimate in comfortable family living, this great sized home is perfectly positioned on a large 803m2 block in Dalyellup Beach Estate. Boasting a spacious interior with multiple living zones, high quality fixtures and fittings throughout and combined with a great outdoor entertaining area, this home really does cater for all of the family.

Features include:

- 4 Bedrooms, all with double built in robes and a huge walk-in robe in the master bedroom
- Study or possible 5th bedroom with double built-in robe
- 2 Bathrooms including a lovely ensuite with double vanity and double shower
- Enclosed Theatre room or Games Room with French doors
- Laundry with plenty of cupboard space
- Large outdoor entertaining area, boasting a combination of gabled and flat roof patio,  $\ensuremath{\mathsf{p}}$

## **Ground Floor**

This plan has been prepared for marketing purposes only. Whilst every care is taken in the production of this plan, measurements, angles and positioning of peors/windows may not be accurate. Interested parties are strongly advised to undertake their own checks when establishing the suitability for furniture etc. Not Plan produced using PlanUp.