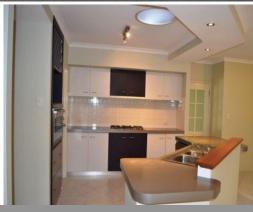

## The Perfect Family Home

Offering the ultimate in comfortable family living, this great sized home is perfectly positioned on a large 803m2 block in Dalyellup Beach Estate. Boasting a spacious interior with multiple living zones, high quality fixtures and fittings throughout and combined with a great outdoor entertaining area, this home really does cater for all of the family.

Features include:

- 4 Bedrooms, all with double built in robes and a huge walk-in robe in the master bedroom
- Study or possible 5th bedroom with double built-in robe
- 2 Bathrooms including a lovely ensuite with double vanity and double shower
- Enclosed Theatre room or Games Room with French doors
- Laundry with plenty of cupboard space
- Large outdoor entertaining area, boasting a combination of gabled and flat roof patio,  $\ensuremath{\mathsf{p}}$