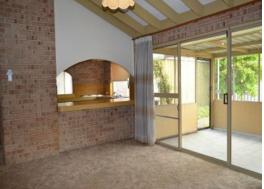

## WELL LOCATED FAMILY HOME

Three generous bedrooms all with built in robes
Formal lounge located at the front of the home
Semi ensuite to master bedroom
Formal dining area with servery window from kitchen
Reverse cycle air conditioning to the main living area
Well-appointed kitchen with plenty of bench space
Second lounge/games room to the rear
Well-maintained carpets throughout
High ceilings throughout
Single carport with secure gate
Powered workshop to the rear of the property
Enclosed alfresco area