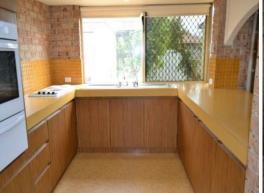

## WELL LOCATED FAMILY HOME

Three generous bedrooms all with built in robes
Formal lounge located at the front of the home
Semi ensuite to master bedroom
Formal dining area with servery window from kitchen
Reverse cycle air conditioning to the main living area
Well-appointed kitchen with plenty of bench space
Second lounge/games room to the rear
Well-maintained carpets throughout
High ceilings throughout
Single carport with secure gate
Powered workshop to the rear of the property
Enclosed alfresco area