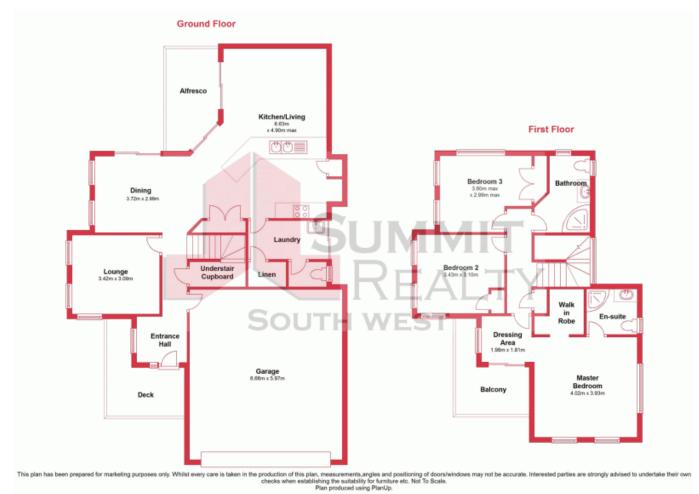

The well-designed layout delivers an array of immaculate living zones, the downstairs is tailored to easy entertaining of friends and family, whilst upstairs is all about retreat with the bedrooms ideally located on the upper level to capture glimpses of the beautiful Leschenault Inlet and Bunbury surrounds.

Other features to this property, built in 2007, include:

- 3 bedrooms, 2 bathrooms

- Superior kitchen with plenty of bench and cupboard space, stainless steel appliance and

For more details please visit : https://www.summitbunbury.com.au/4733417 Price: