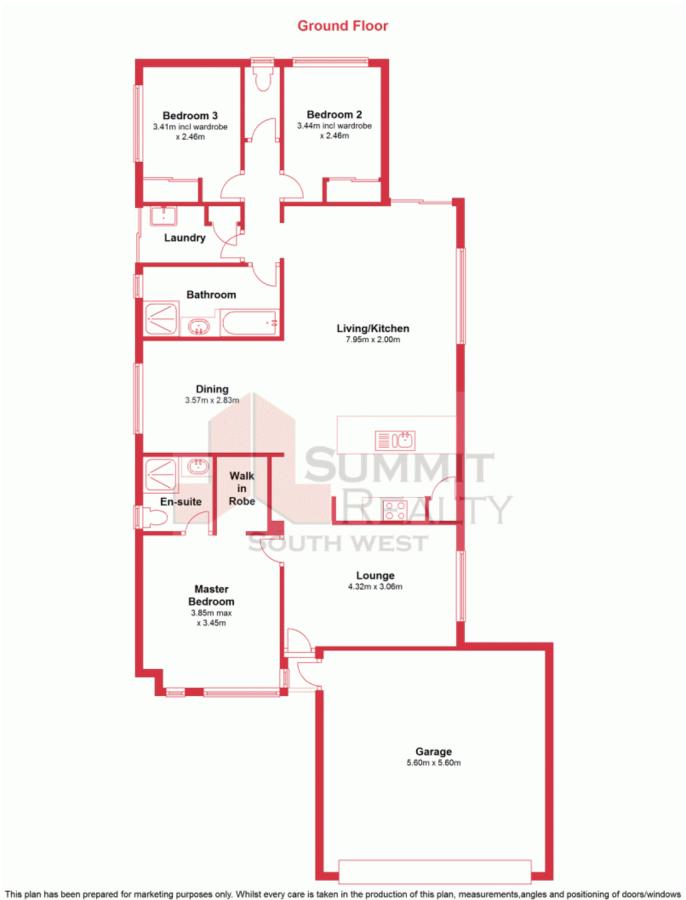

## MUST BE SOLD!!!

This new home, with the added convenience of the CBD only a stones throw away MUST be sold. Comprising of 3 bedrooms and 2 bathrooms it would be the perfect home for the downsizer or make a great addition to the property portfolio. The property rests over a 759m2 block and has direct access onto the Collie River. The backyard has been left untouched which leaves the new owner a blank canvas to landscape as they desire.

**Price**: \$249000

**Lorraine Grassie** 

This plan has been prepared for marketing purposes only. Whilst every care is taken in the production of this plan, measurements, angles and positioning of doors/windows may not be accurate. Interested parties are strongly advised to undertake their own checks when establishing the suit of the formal function of this plan, measurements, angles and positioning of doors/windows may not be accurate. Interested parties are strongly advised to undertake their own checks when establishing the suit of the function of this plan, measurements, angles and positioning of doors/windows may not be accurate. Interested parties are strongly advised to undertake their own checks when establishing the suit of the function of this plan, measurements, angles and positioning of doors/windows may not be accurate. Interested parties are strongly advised to undertake their own checks when establishing the suit of the function of this plan.