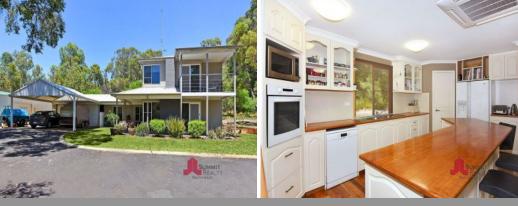

## YOUR OWN PRIVATE ESCAPE

Four spacious bedrooms, all minors feature built in robes Master bedroom has private balcony overlooking gardens Marri timber floors throughout Split across two levels of living Reverse cycle air conditioning cassette to kitchen/dining area Well-appointed kitchen with timber bench tops Separate study on the second floor with built in storage Sunken lounge room to the rear of the home Formal dining/lounge that could double as a games room Spacious alfresco area with decked timber floors Double lock up garage with lined internal walls Powered workshop (approx. 10m x 8m) Fenced in house yard at the rear