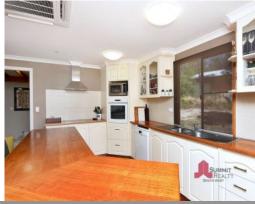

## YOUR OWN PRIVATE ESCAPE

Four spacious bedrooms, all minors feature built in robes Master bedroom has private balcony overlooking gardens Marri timber floors throughout Split across two levels of living Reverse cycle air conditioning cassette to kitchen/dining area Well-appointed kitchen with timber bench tops Separate study on the second floor with built in storage Sunken lounge room to the rear of the home Formal dining/lounge that could double as a games room Spacious alfresco area with decked timber floors Double lock up garage with lined internal walls Powered workshop (approx. 10m x 8m) Fenced in house yard at the rear