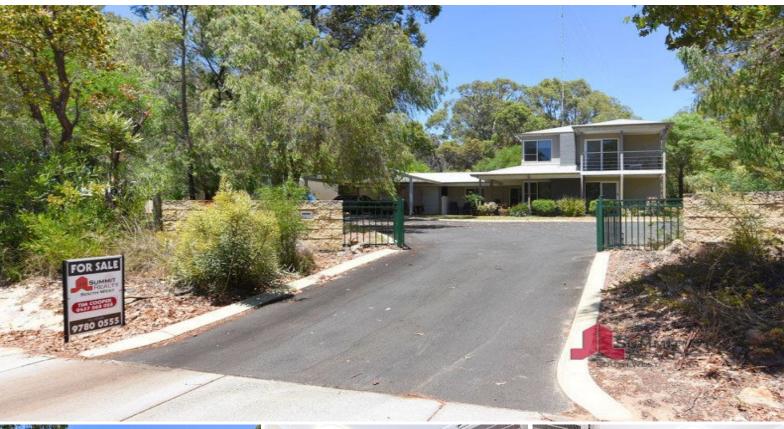

14 Marine Drive LESCHENAULT, WA

## YOUR OWN PRIVATE ESCAPE

Four spacious bedrooms, all minors feature built in robes Master bedroom has private balcony overlooking gardens Marri timber floors throughout Split across two levels of living Reverse cycle air conditioning cassette to kitchen/dining area Well-appointed kitchen with timber bench tops Separate study on the second floor with built in storage Sunken lounge room to the rear of the home Formal dining/lounge that could double as a games room Spacious alfresco area with decked timber floors Double lock up garage with lined internal walls Powered workshop (approx. 10m x 8m) Fenced in house yard at the rear