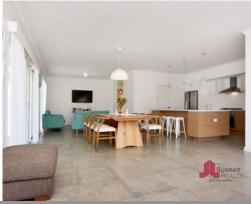

The unique sandstone finish on the Portico catches your eye & the rest of the home will not disappoint.

Inside you will find:

- Wide entry foyer finished with large square rectified tiles, high ceilings & shoppers access to double garage.
- Massive study or home studio that has its own sliding door to the lawned area at the side of the house.
- The open planned living area maintains an emphasis on a relaxed lifestyle with a large central kitchen. Featuring a massive island bench which has been cleverly designed to optimize storage as well as leaving room for a breakfast bar. Finished in white caesarstone ben