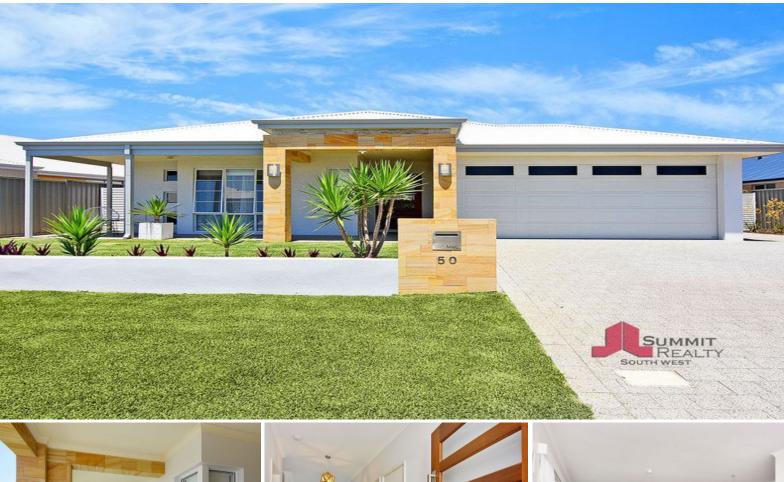

## Simply Stunning

This new Content Living home is situated on one of a few blocks which back directly onto the Binningup golf course. You can catch the views of the 7th hole and catch the seabreeze from the rear of this lovely home.

The unique sandstone finish on the Portico catches your eye & the rest of the home will not disappoint.

Inside you will find:

- Wide entry foyer finished with large square rectified tiles, high ceilings & shoppers access to double garage.
- Massive study or home studio that has its own sliding door to the lawned area at the side of the house.
- The open planned living area maintains an emphasis on a relaxed lifestyle with a large central kitchen. Featuring a massive island bench which has been cleverly designed to optimize storage as well as leaving room for a breakfast bar. Finished in white caesarstone ben