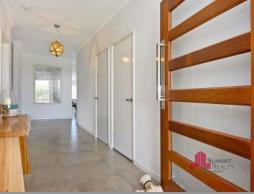

The unique sandstone finish on the Portico catches your eye & the rest of the home will not disappoint.

Inside you will find:

- Wide entry foyer finished with large square rectified tiles, high ceilings & shoppers access to double garage.
- Massive study or home studio that has its own sliding door to the lawned area at the side of the house.
- The open planned living area maintains an emphasis on a relaxed lifestyle with a large central kitchen. Featuring a massive island bench which has been cleverly designed to optimize storage as well as leaving room for a breakfast bar. Finished in white caesarstone ben