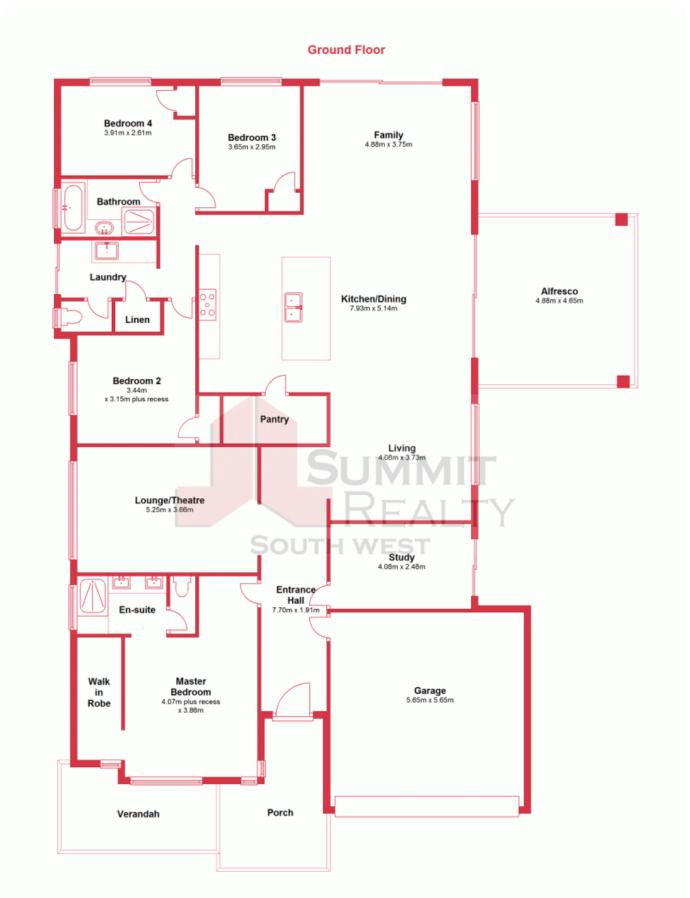

## Simply Stunning

This new Content Living home is situated on one of a few blocks which back directly onto the Binningup golf course. You can catch the views of the 7th hole and catch the seabreeze from the rear of this lovely home.

The unique sandstone finish on the Portico catches your eye & the rest of the home will not disappoint.

Inside you will find:

- Wide entry foyer finished with large square rectified tiles, high ceilings & shoppers access to double garage.
- Massive study or home studio that has its own sliding door to the lawned area at the side of the house.
- The open planned living area maintains an emphasis on a relaxed lifestyle with a large central kitchen. Featuring a massive island bench which has been cleverly designed to optimize storage as well as leaving room for a breakfast bar. Finished in white caesarstone ben

For more details please visit :

https://www.summitbunbury.com.au/4733421

Price:

\$450,000 - \$470,000

Ruth Nandapi

0419 955 965

This plan has been prepared for marketing purposes only. Whilst every care is taken in the production of this plan, measurements, angles and positioning of peors/windows may not be accurate. Interested parties are strongly advised to undertake their own checks when establishing the suitability for furniture etc. Not Plan produced using PlanUp.