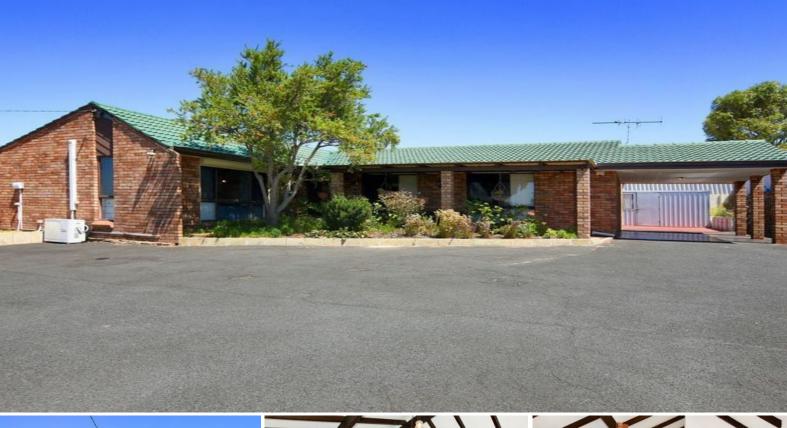

## Affordable Oceanside Living

Nestled in the "Glen Padden Estate" this generous sized home consists of 3 bedrooms and 1 bathroom. This home has a formal lounge and formal dining area, with reverse cycle air conditioning, gas log fire and raked ceilings. Kitchen includes a walk-in pantry, breakfast bar and adjacent living area.

Private alfresco with Colourbond dome patio extends off the living area, perfect for entertaining. Parking for more than 4 cars. Perched on an high elevated block, this home has lovely district views. Close to beaches, schools, shops and public transport.