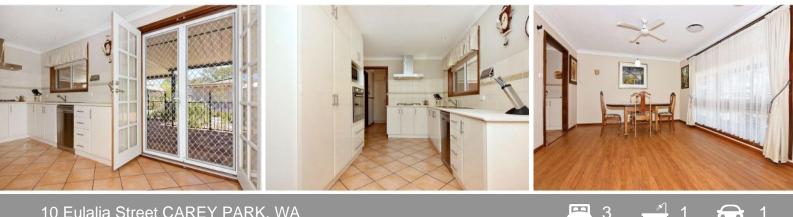

This wonderful home features two separate living areas which feature ceiling fans and ducted air conditioning to keep your family and friend cool through the warm summers.

Formal lounge room to the left of the entrance perfect to sit and relax or entertain family and friends.

A dream kitchen with space to move around while you cook up a storm. Featuring lots of ben

For more details please visit : https://www.summitbunbury.com.au/4733424 Price:

Offers Over \$329,000

**Lorraine Grassie** 