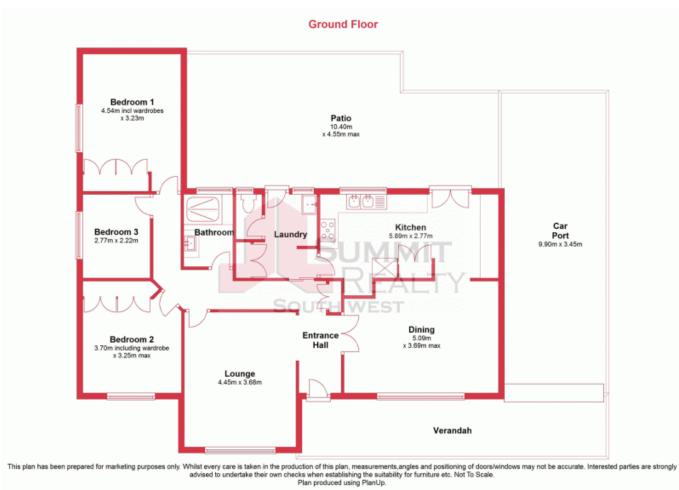

This wonderful home features two separate living areas which feature ceiling fans and ducted air conditioning to keep your family and friend cool through the warm summers.

Formal lounge room to the left of the entrance perfect to sit and relax or entertain family and friends.

A dream kitchen with space to move around while you cook up a storm. Featuring lots of ben

For more details please visit : https://www.summitbunbury.com.au/4733424 Price:

Offers Over \$329,000

**Lorraine Grassie** 