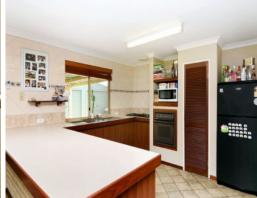

As you enter the home to the right of the entrance hall you will find the lounge room which is spacious and ideal for relaxing and watching TV.

The main living/dining area is positioned opposite the kitchen, which makes preparation of the family meals easy as you can keep an eye on the kids while they do their homework.