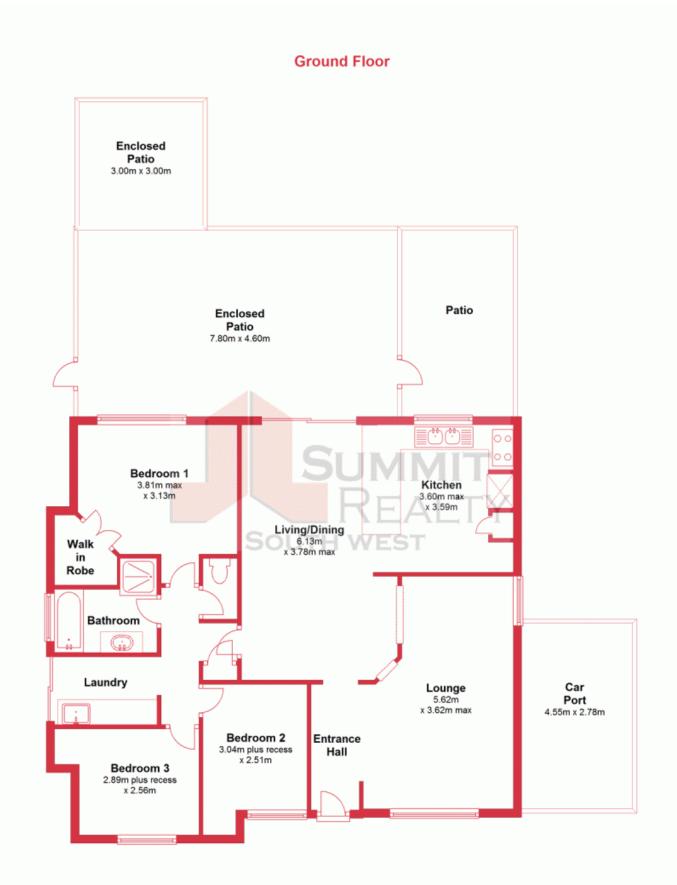

## **ENTERTAINERS DREAM HOME**

Located in Australind, sitting on a big 753m2 block, close to schools, parks and only a short drive to the shops and the estuary.

This great three bedroom home features new evaporative air conditioning, two living areas and massive enclosed patio perfect for entertaining.

As you enter the home to the right of the entrance hall you will find the lounge room which is spacious and ideal for relaxing and watching TV.

The main living/dining area is positioned opposite the kitchen, which makes preparation of the family meals easy as you can keep an eye on the kids while they do their homework.

Master bedroom features a great walk in robe and located close to the renovated bathroom  $\boldsymbol{a}$ 

For more details please visit : https://www.summitbunbury.com.au/4733425

Price:

Offers Over \$315,000

**Lorraine Grassie** 

This plan has been prepared for marketing purposes only. Whilst every care is taken in the production of this plan, measurements, angles and positioning of doors/windows may not be accurate. Interested parties are strongly advised to undertake their own checks when establishing the suitability for furniture etc. Not To Scale. Plan produced using PlanUp.