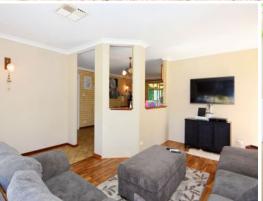

As you enter the home to the right of the entrance hall you will find the lounge room which is spacious and ideal for relaxing and watching TV.

The main living/dining area is positioned opposite the kitchen, which makes preparation of the family meals easy as you can keep an eye on the kids while they do their homework.