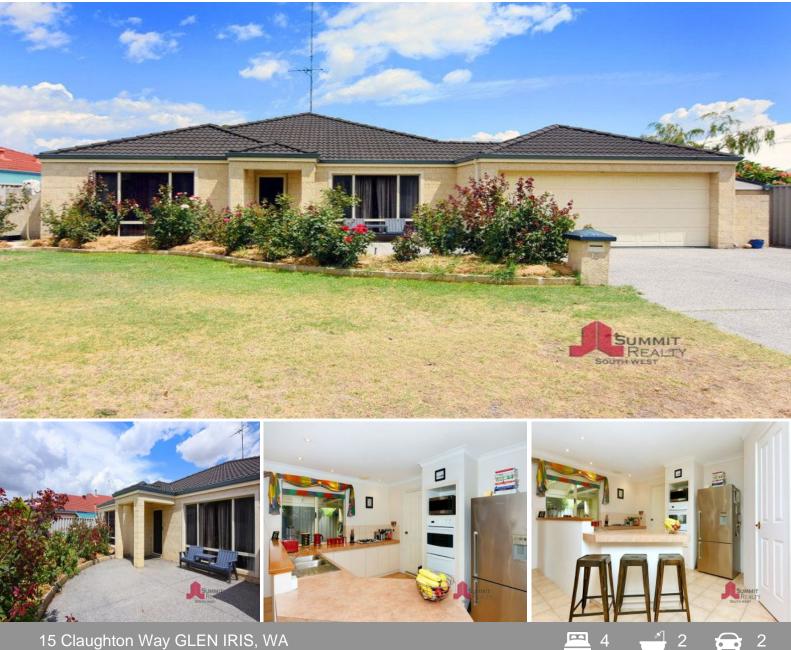

## LARGE FAMILY HOME IN PRIME LOCATION

Situated in a very quiet and well-presented Street in Glen Iris sits this large four bedroom, two bathroom family home which is nestled on a generous 677m2 block. You will never have to worry about parking at the farmers market again with only a short walk from the front door. With plenty of living zones and the convenient location this property would suit a growing family or the savvy investor looking to add to the portfolio. Other Features include:

- Main bedroom with ensuite and walk in robe

- Split system air conditioning to living area and bedrooms one, two and three
- Three minor bedrooms all with walk in robes
- Front carpeted lounge room
- Fully reticulated front and back

For more details please visit : https://www.summitbunbury.com.au/4733426 Price:

From \$339,000

**Tim Cooper** 0437 068 028