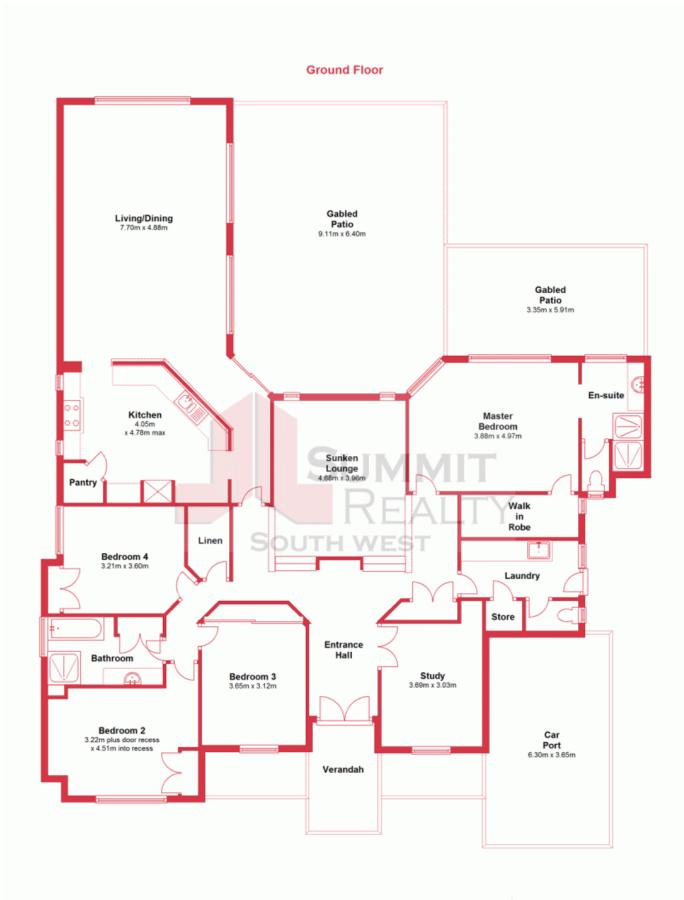

Inside you will find:

- A well proportioned home with generous sized rooms & quality fittings.
- A large entry foyer with display recess and terracotta tiled which extend through the living area.
- The minor bedrooms are all queen sized two have double built in robes and the other has a 3 panel sliding door wardrobe.
- The kitchen has massive amounts of storage with overhead cupboards above the double fridge recess, large island bench, corner pantry & appliance cupboard. The cream cupboards and

For more details please visit :

https://www.summitbunbury.com.au/4733427

**Price:** \$679,000

**Ruth Nandapi** 0419 955 965

This plan has been prepared for marketing purposes only. Whilst every care is taken in the production of this plan, measurements, angles and positioning of do twindows may not be accurate. Interested parties are strongly advised to undertake their own checks when establishing the suitability for furniture etc. Not The Plan produced using PlanUp.