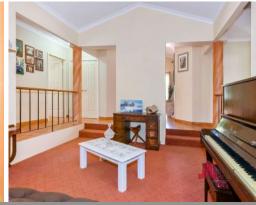

Inside you will find:

- A well proportioned home with generous sized rooms & quality fittings.
- A large entry foyer with display recess and terracotta tiled which extend through the living area.
- The minor bedrooms are all queen sized two have double built in robes and the other has a 3 panel sliding door wardrobe.
- The kitchen has massive amounts of storage with overhead cupboards above the double fridge recess, large island bench, corner pantry & appliance cupboard. The cream cupboards and