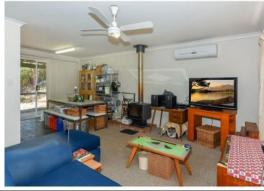

## Featuring

- Generous sized living area with slate floors, ceiling fan, tile fire and reverse cycle air conditioning.
- Kitchen and dining area with sliding door to back verandah.
- Large master bedroom, with two smaller bedrooms.
- Bathroom with shower over the bath & vanity. Separate toilet off laundry.
- Wide verandahs back and front
- Double length carport as well as side access to park the boat or gain access the  $6\text{mx}5\text{m}\ \text{w}$