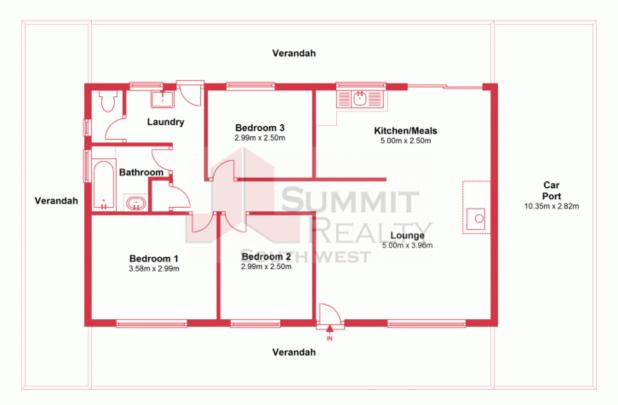

## Featuring

- Generous sized living area with slate floors, ceiling fan, tile fire and reverse cycle air conditioning.
- Kitchen and dining area with sliding door to back verandah.
- Large master bedroom, with two smaller bedrooms.
- Bathroom with shower over the bath & vanity. Separate toilet off laundry.
- Wide verandahs back and front
- Double length carport as well as side access to park the boat or gain access the  $6\text{mx}5\text{m}\ \text{w}$

## **Ground Floor**

This plan has been prepared for marketing purposes only. Whilst every care is taken in the production of this plan, measurements, angles and positioning of doors/windows may not be accurate. Interested parties are strongly advised to undertake their own checks when establishing the suitability for furniture etc. Not To Scale.

Plan produced using PlanUp.

3 Shelley Place, Binningup