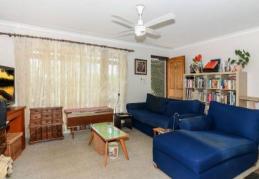

## Featuring

- Generous sized living area with slate floors, ceiling fan, tile fire and reverse cycle air conditioning.
- Kitchen and dining area with sliding door to back verandah.
- Large master bedroom, with two smaller bedrooms.
- Bathroom with shower over the bath & vanity. Separate toilet off laundry.
- Wide verandahs back and front
- Double length carport as well as side access to park the boat or gain access the  $6\text{mx}5\text{m}\ \text{w}$