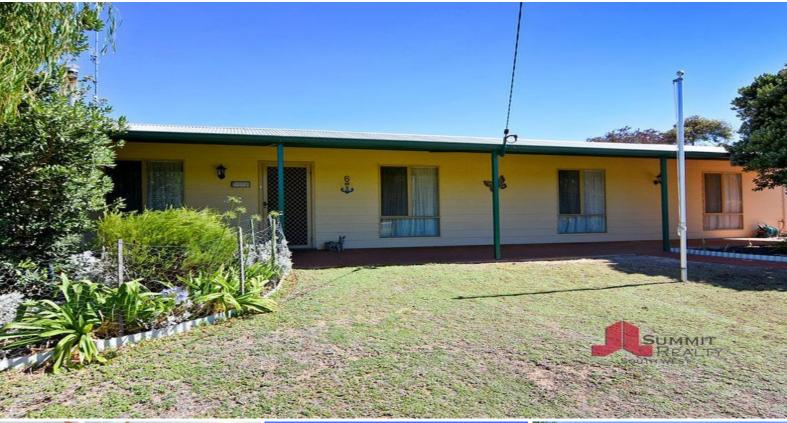

6 Meadowview Court PRESTON BEACH, WA

4

2

## An Immaculate Piece of Preston Paradise

4 Double Sized Bedrooms with Vaulted High Ceilings to the Main Living Areas and a Games Room big enough to host any size celebration. Are Features of this Complete Preston Beach Property.

A Full Length Front Verandah leads into Open Plan Living with a Generous Lounge Area includes Solid Fuel Heating

Modern Kitchen / Dining Area with large Walk in Pantry, Fridge /Freezer Access , Gas cooktop, under bench oven and Breakfast Bar round out this Functional Space.