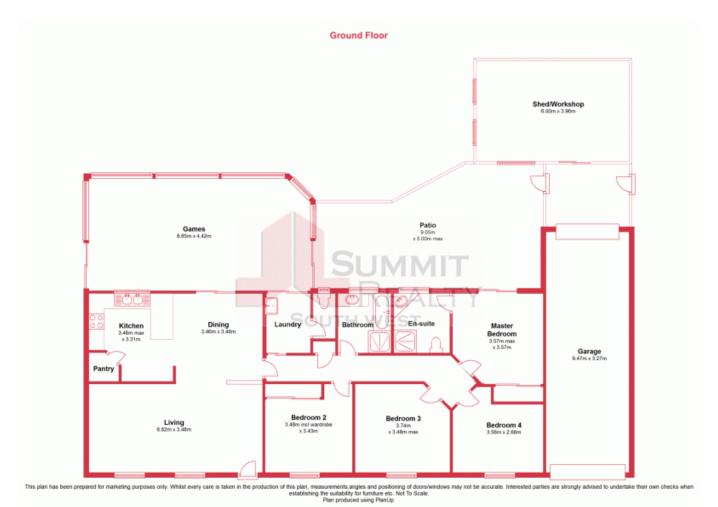

6 Meadowview Court PRESTON BEACH, WA

4

2

## An Immaculate Piece of Preston Paradise

4 Double Sized Bedrooms with Vaulted High Ceilings to the Main Living Areas and a Games Room big enough to host any size celebration. Are Features of this Complete Preston Beach Property.

A Full Length Front Verandah leads into Open Plan Living with a Generous Lounge Area includes Solid Fuel Heating

Modern Kitchen / Dining Area with large Walk in Pantry, Fridge /Freezer Access , Gas cooktop, under bench oven and Breakfast Bar round out this Functional Space.

Apart from being a Gardeners Paradise, it has a good sized Workshop linked to a single wi

For more details please visit : https://www.summitbunbury.com.au/4733430

Price:

Offers Over \$379,000

**Lorraine Grassie** 

6 Meadowview Court, Preston Beach