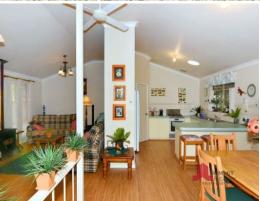

A Full Length Front Verandah leads into Open Plan Living with a Generous Lounge Area includes Solid Fuel Heating

Modern Kitchen / Dining Area with large Walk in Pantry, Fridge /Freezer Access , Gas cooktop, under bench oven and Breakfast Bar round out this Functional Space.