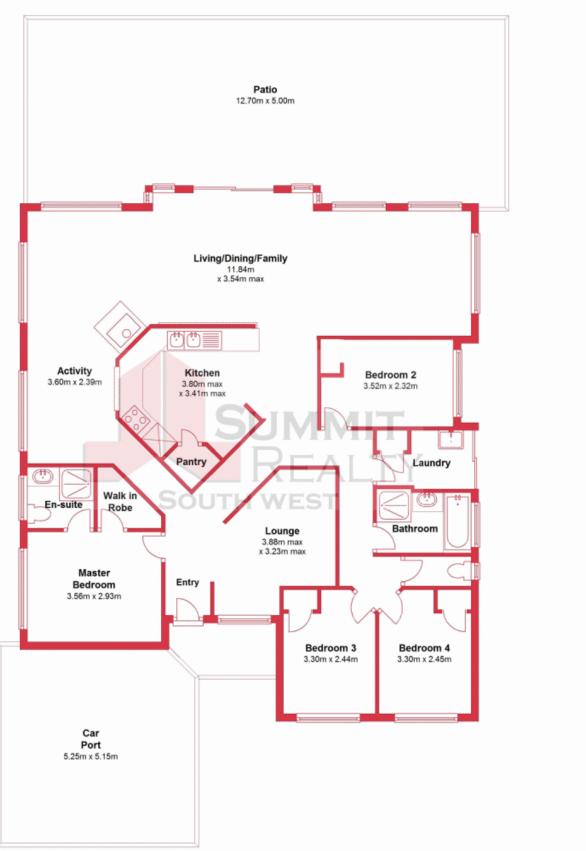

## Ground Floor

This plan has been prepared for marketing purposes only. Whilst every care is taken in the production of this plan, measurements, angles and positioning of doors/windows may not be accurate. Interested parties are strongly advised to undertake their own checks when establishing the suitability for Plan produced using PlanUp.