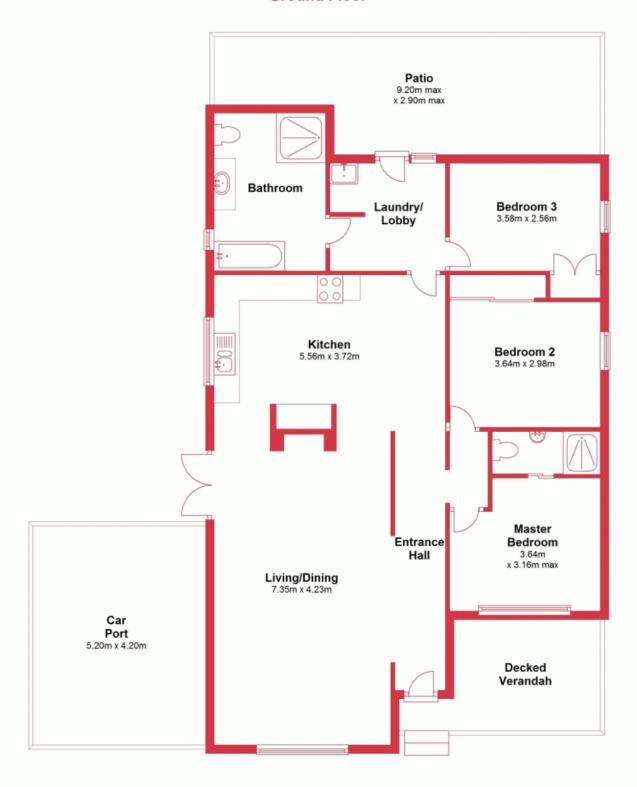

## **Ground Floor**

This plan has been prepared for marketing purposes only. Whilst every care is taken in the production of this plan, measurements, angles and positioning of doors/windows may not be accurate. Interested parties are strongly advised to undertake their own checks when establishing the suitability for furniture etc. Not To Scale.

Plan produced using PlanUp.

1/82 Clarke Street, South Bunbury, WA

SUMMIT REALTY SOUTH WEST