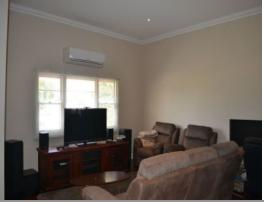

Two minor bedrooms with BIR

Front lounge room with split system and ornamental fire place and wooden floor boards with French doors also leading to outside.

For more details please visit : https://www.summitbunbury.com.au/4733433