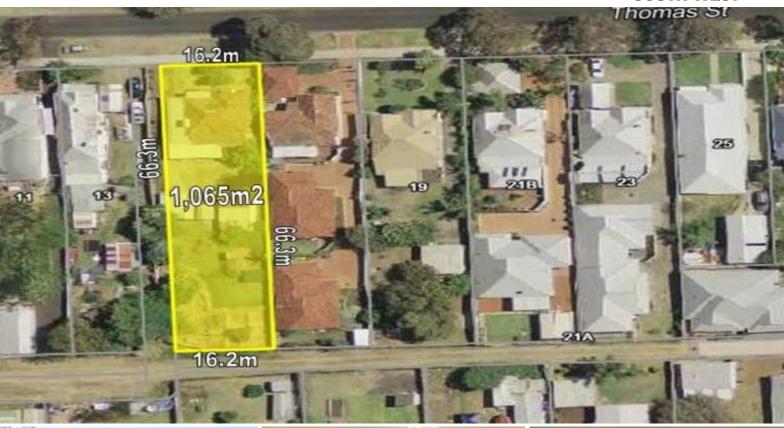

- $\ensuremath{^{\star}}$  a three bedroom including sleep out and one bathroom home
- \* a large living room, separate dining room and kitchen/meals
- \* high ceilings through the main house
- \* zoned r20/30, possible three unit site, including or demolishing front home subject to relevant approvals from appropriate authorities.
- \* easy walking distance from CBD and entertainment district.
- \* block size 1,065 m2

Property Code: 5336

For more details please visit : https://www.summitbunbury.com.au/4733434

Price: Offers Above \$450,000

**Lorraine Grassie** 