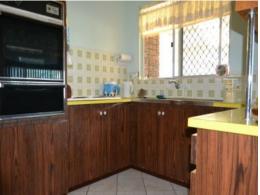

Other features include:
Three spacious bedrooms
Large sunken lounge room
Ducted evaporative cooling throughout
Wood fire running directly off the dining area
Good size kitchen with breakfast bar
Tiled floors to kitchen/dining area