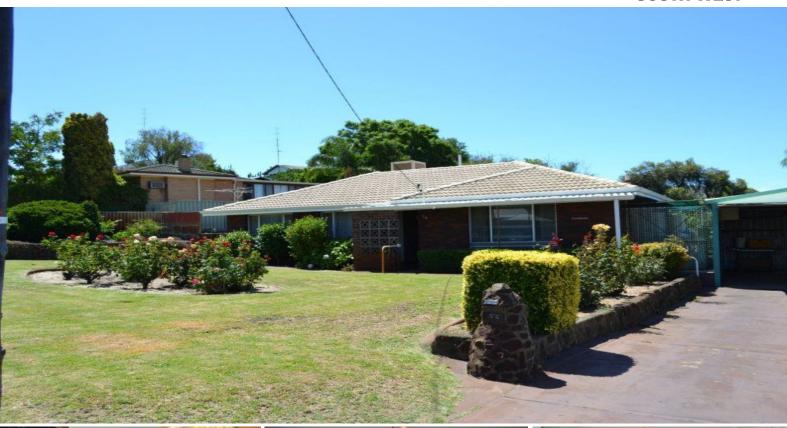

54 Eagle Crescent EATON, WA

## GREAT PRICE, GREAT LOCATION

Ideally located on an enormous 1009m2 block just a stones throw from the Collie River is this neat and tidy three bedroom, one bathroom brick and tile home. Boasting a spacious interior with three generously sized bedrooms, two of which feature large built in robes. Offering abundant space to the rear with a sizeable yard, patio/alfresco and well established gardens. Well presented and priced to sell this home is a must to inspect.