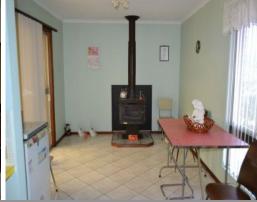

Other features include:
Three spacious bedrooms
Large sunken lounge room
Ducted evaporative cooling throughout
Wood fire running directly off the dining area
Good size kitchen with breakfast bar
Tiled floors to kitchen/dining area