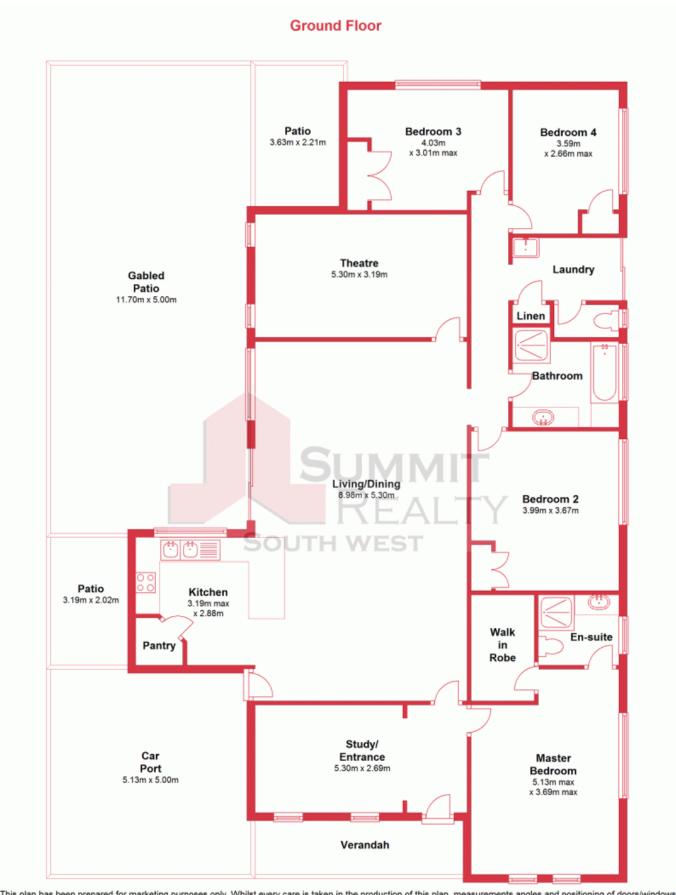

## Offer Fallen Over! Owner says SELL

THE OWNER SAYS SELL!

Large family home with 4 bedrooms and 2 bathrooms, plus a study. Situated in a cul-de-sac surrounded by beautiful bush land. A friendly family orientated neighbourhood.

Built in 2004 by Country Builders and sitting on a 4116m2 block with a double carport and large undercover outdoor entertaining areas.

Daikin reverse cycle air conditioning througout to keep the family comfortable.

As you enter the home to the left is a study separate to the main living area and to the right is the master bedroom.

Open plan living area featuring beautiful wooden look laminate flooring and a fresh coat o

For more details please visit :

https://www.summitbunbury.com.au/4733436

Price:

Offers Over \$550,000

**Lorraine Grassie** 

This plan has been prepared for marketing purposes only. Whilst every care is taken in the production of this plan, measurements, angles and positioning of doors/windows may not be accurate. Interested parties are strongly advised to undertake their own checks when establishing the suit for furniture etc. Not To Scale.