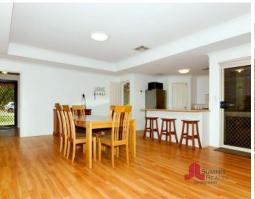

As you enter the home to the left is a study separate to the main living area and to the right is the master bedroom.

Open plan living area featuring beautiful wooden look laminate flooring and a fresh coat o