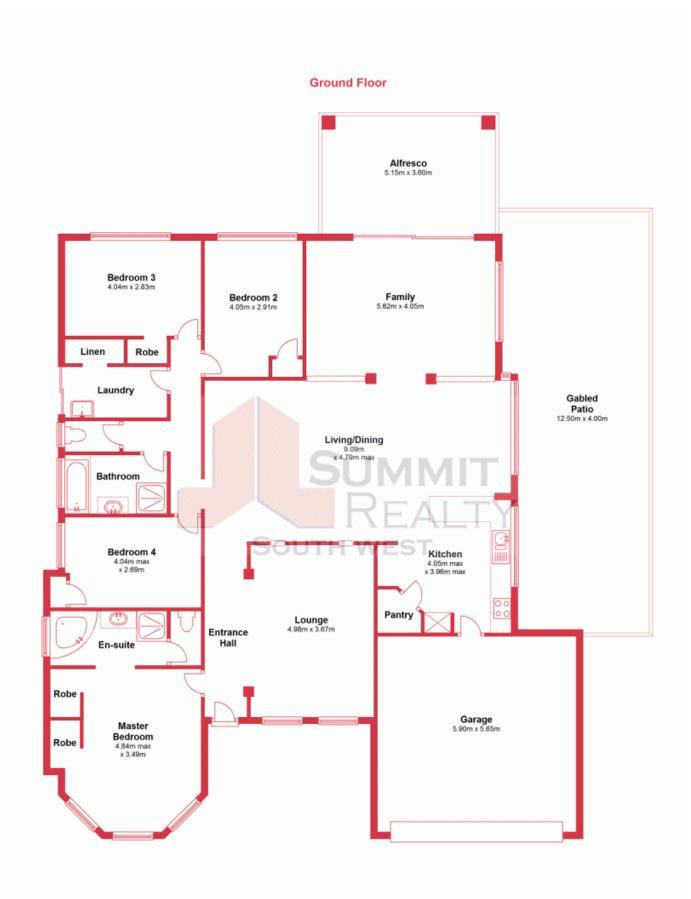

Set on a vast 860 sqm section of land with a 25.2m frontage, this private, child-friendly property will impress from the first moment of viewing. From the front, manicured lawns punctuate a sprawling allotment while a classic facade beckons with the promise of trendy character within. The generously proportioned floor plan unfolds in an expression of family comfort across a single level of living that is suited to the Australind lifestyle.

93 Macquarie Drive, Australind features:

- 4 Bedrooms, all with built-ins
- 2 Bathrooms

For more details please visit : https://www.summitbunbury.com.au/4733438

Price:

Offers Over \$399,000

**Lorraine Grassie** 