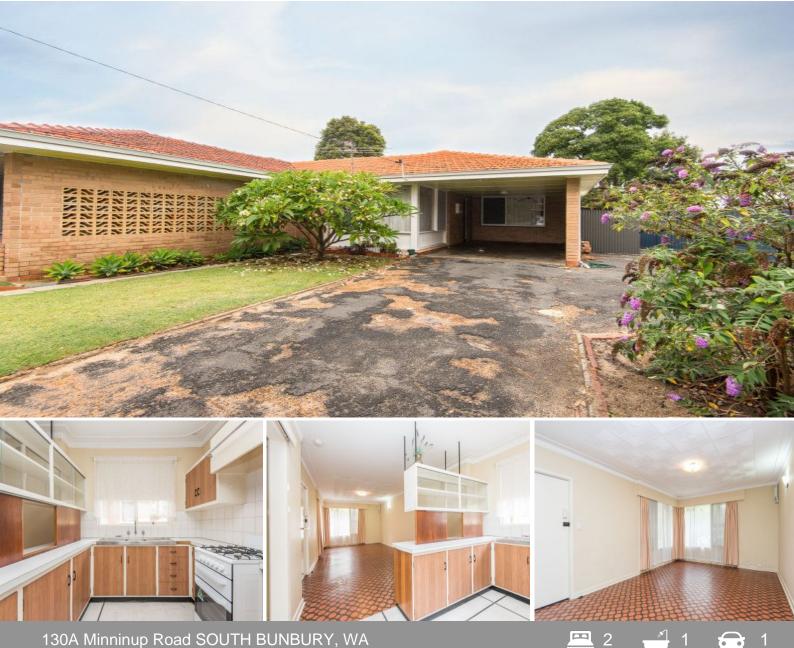

AFFORDABLE LIVING IN SOUTH BUNBURY

Ideally located in the desirable suburb of South Bunbury is this neat and tidy two bedroom, one bathroom brick and tile home. Boasting a spacious interior with all original finishes throughout offering a fantastic opportunity to either move in and enjoy as is or add your own personal touches with a renovation. To the rear is a generous yard offering an abundance of space to establish the way that suits you best. Situated close to all amenities and priced to sell this is a must for an inspection. Other features include:

Two spacious bedrooms Built in robes to main bedroom Semi ensuite connected to master bedroom Open plan living/dining area Decorative ceilings and cornicing to main living area Duplex/semi detached

For more details please visit : https://www.summitbunbury.com.au/4733441 Price: