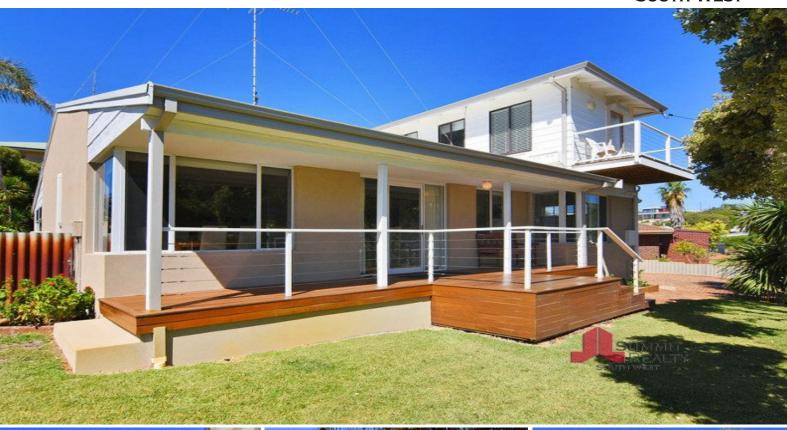

## **Beachside Bliss**

This quality home has the boxes all ticked - quality renovation, ocean views and close proximity to the beach. If that's not enough there is plenty of parking space and & lovely entertaining area.

This permanent home has been lovingly renovated to provide a modern coastal retreat, with quality finishes throughout. Ocean views are enjoyed from both inside and outside the home in this quiet part of town.

Inside you will find:

- Warm, bright living area with raked ceilings and Marri flooring which extends throughout the living area. Large windows & glass doors capture the ocean views to the north west.
- Modern kitchen with neutral cupboards and stone look laminate benchtops. Featuring soft close drawers, dishwasher, double sink, appliance cupboard, double pantry & overhead cupboards. There is a large breakfast bar which extends the length of the kitchen & reverse cyc