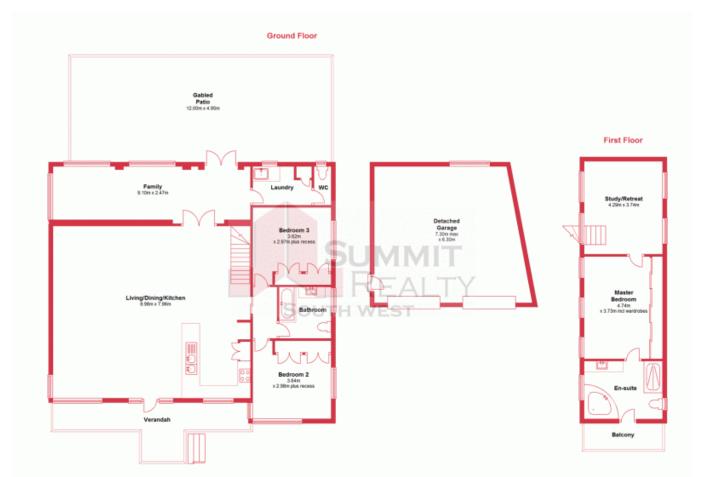

For more details please visit :

https://www.summitbunbury.com.au/4733444

**Price:** \$520,000 - \$550,000

**Ruth Nandapi** 0419 955 965

This plan has been prepared for marketing purposes only. Whitst every care is taken in the production of this plan, measurements, angles and positioning of doors/leindows may not be accurate. Interested parties are strongly advised to undertake their own checks when establishing the suitability for furnitum est. Not To Scale.

Plan produced using Plantip.

40 Allan Road, Binningup