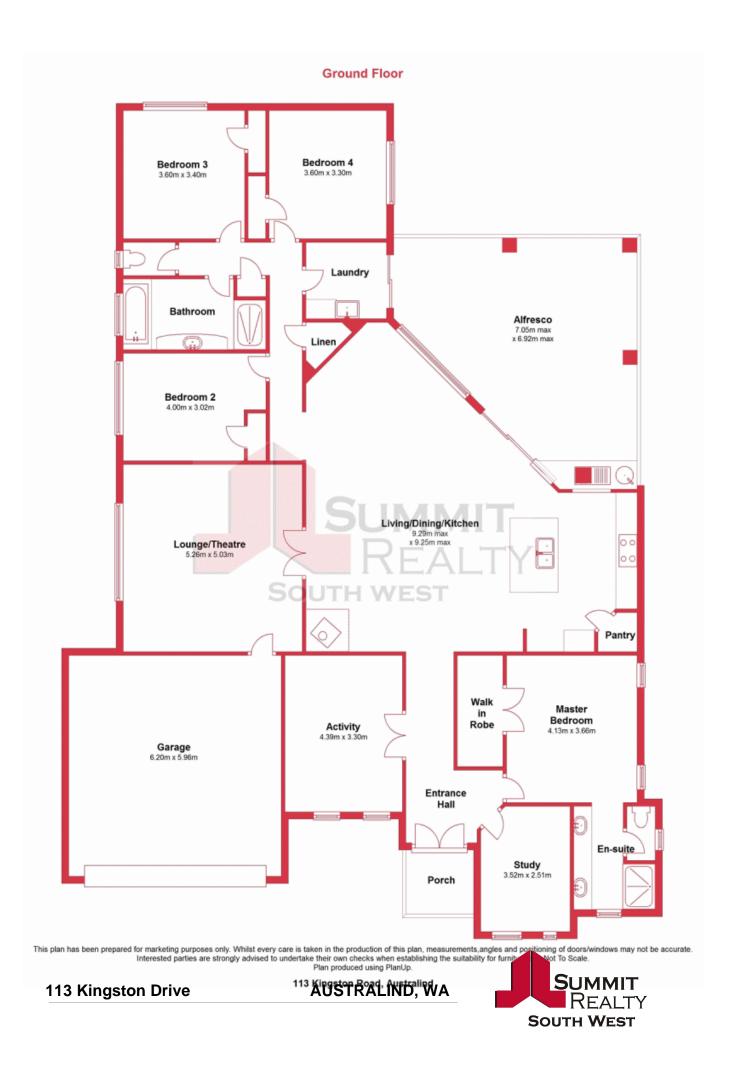

With a separate games room, theatre room and a huge open plan living space with beautiful timber flooring and a fire place, you don't want to miss this opportunity!

Other Features Include: Master suite with large WIR 3 minor bedrooms with built-in robes 2 well sized bathrooms Open plan living space