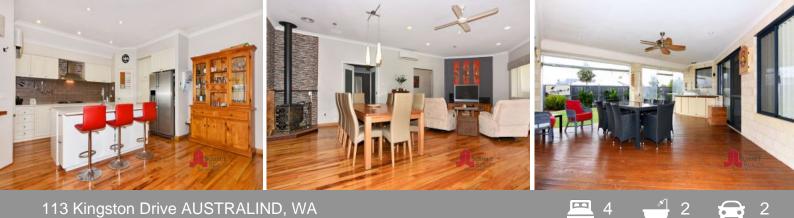

With a separate games room, theatre room and a huge open plan living space with beautiful timber flooring and a fire place, you don't want to miss this opportunity!

Other Features Include: Master suite with large WIR 3 minor bedrooms with built-in robes 2 well sized bathrooms Open plan living space