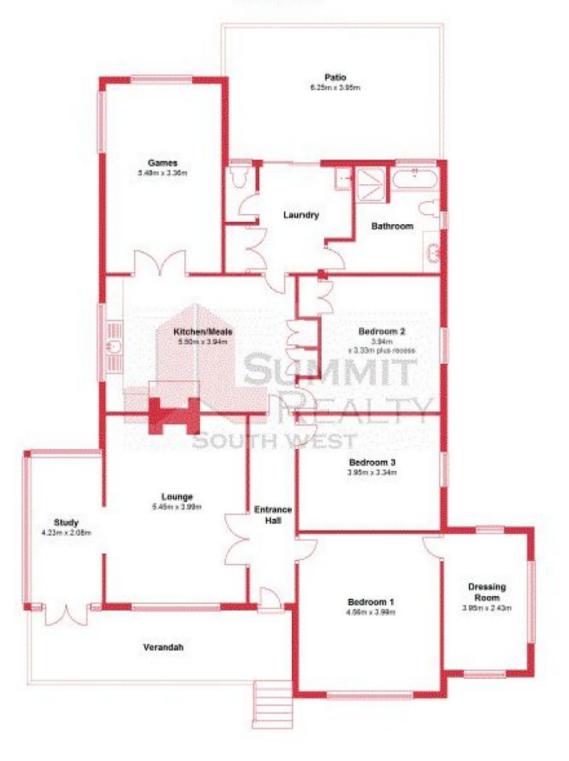

3 x 1 plus 2 toilets Main bedroom with either a walk in robe or nursery Two Large Minor bedrooms Front lounge room with decorative wood fire Separate study, formal dining room High ceilings throughout the property Semi-renovated kitchen and meals area