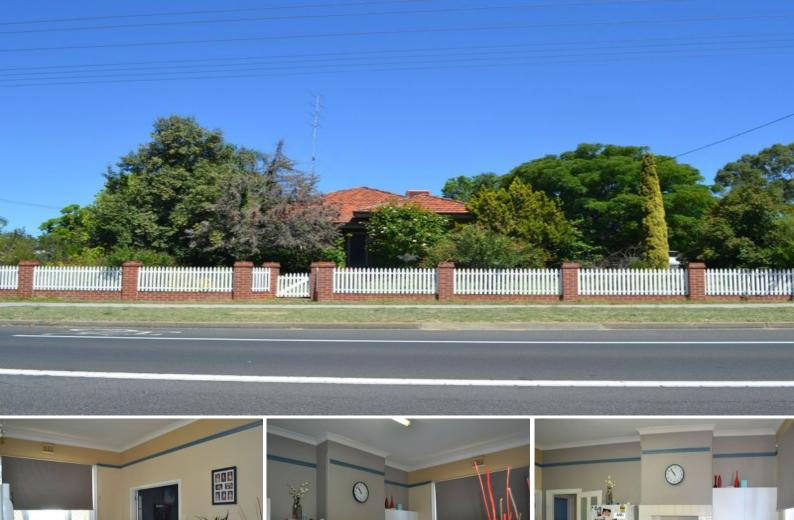

## CHARACTER HOME WITH LOADS OF CHARM

This charming home boast so many beautiful qualities of a home built in 1953 with high ceiling throughout and wooden floorboards that could be polished up beautifully, with neutral tones throughout and plenty of options abound. Whether you are looking for a large block with a solid home to bring up the family or a project on a rare piece of land to sub-divide in the sought after area of South Bunbury you decide!!!

3 x 1 plus 2 toilets Main bedroom with either a walk in robe or nursery Two Large Minor bedrooms Front lounge room with decorative wood fire Separate study, formal dining room High ceilings throughout the property Semi-renovated kitchen and meals area