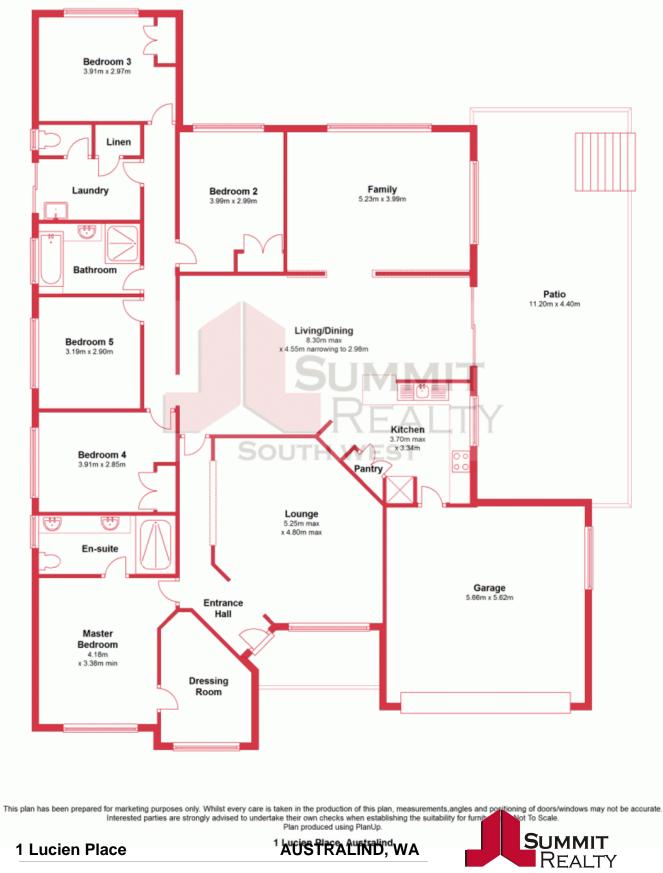

- The master bedroom is a room of elegance and style with room for a king sized bed and finished in neutral decor. A dressing room adjoins the bedroom with shelves, plenty of hangi

For more details please visit : https://www.summitbunbury.com.au/4733447 Price: