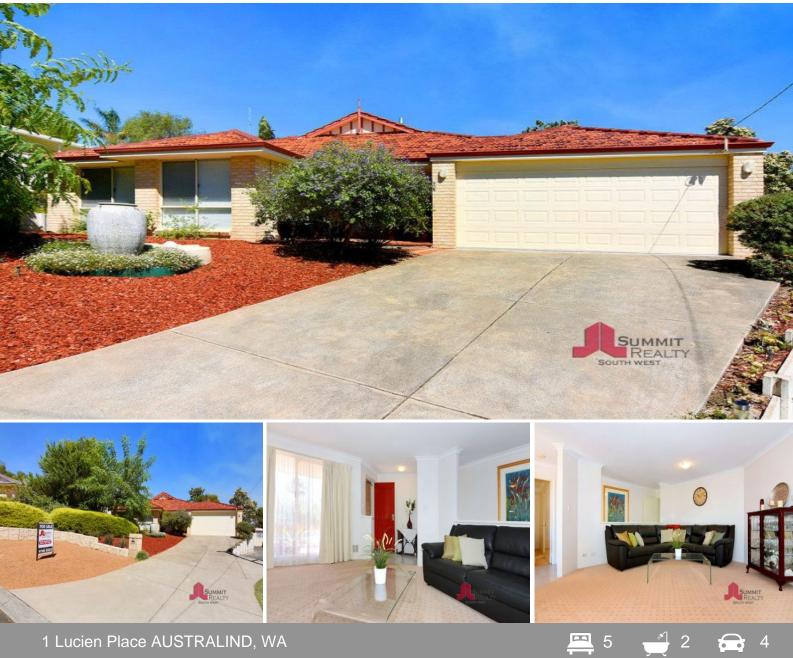

## More than Meets the Eye

You need to come inside to appreciate the warmth and generous proportions of this family home. Immaculately maintained inside and out, there is nothing to do but move in!

For those needing extra space for caravans, boats, extra cars or work vehicles, the side access to a 3 bay shed is a rare find.

To top it off the house is situated in a quiet cul-de-sac and is only minutes away from shopping centres, schools, medical centres & recreation facilities.

After admiring the views across to the Darling Scarp from the front verandah come inside & you will find:

- The master bedroom is a room of elegance and style with room for a king sized bed and finished in neutral decor. A dressing room adjoins the bedroom with shelves, plenty of hangi

For more details please visit : https://www.summitbunbury.com.au/4733447 Price: