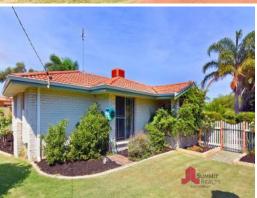

## AN OPPORTUNITY NOT TO BE MISSED

Three spacious bedrooms all with built in robes
Spacious kitchen with plenty of storage
Separate lounge room toward the front of the home
Generous dining area to the rear with direct alfresco access
Ducted evaporative cooling throughout
Double lock up garage with remote doors
Powered workshop (approx. 6m x 8m)
Spacious gabled alfresco area
Additional patio behind garage with drive through access
Manual reticulation throughout
Electric boosted solar water heating
Well-established gardens
Close to all amenities