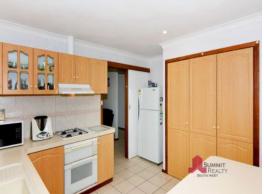

## AN OPPORTUNITY NOT TO BE MISSED

Three spacious bedrooms all with built in robes
Spacious kitchen with plenty of storage
Separate lounge room toward the front of the home
Generous dining area to the rear with direct alfresco access
Ducted evaporative cooling throughout
Double lock up garage with remote doors
Powered workshop (approx. 6m x 8m)
Spacious gabled alfresco area
Additional patio behind garage with drive through access
Manual reticulation throughout
Electric boosted solar water heating
Well-established gardens
Close to all amenities