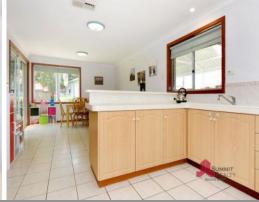

## AN OPPORTUNITY NOT TO BE MISSED

Three spacious bedrooms all with built in robes
Spacious kitchen with plenty of storage
Separate lounge room toward the front of the home
Generous dining area to the rear with direct alfresco access
Ducted evaporative cooling throughout
Double lock up garage with remote doors
Powered workshop (approx. 6m x 8m)
Spacious gabled alfresco area
Additional patio behind garage with drive through access
Manual reticulation throughout
Electric boosted solar water heating
Well-established gardens
Close to all amenities