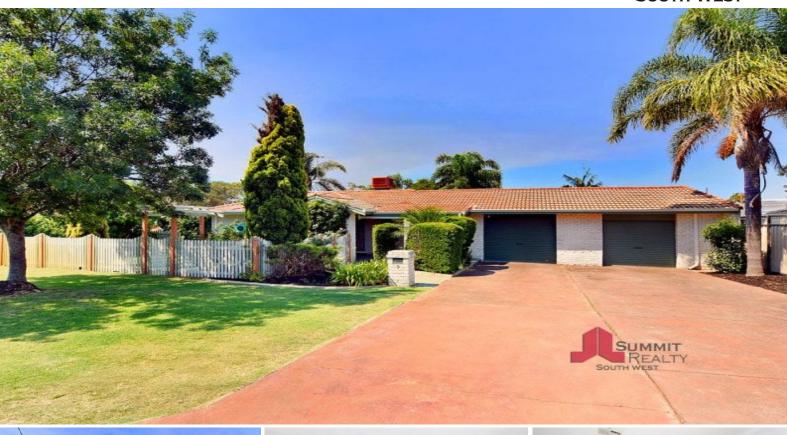

9 Macqueen Crescent SOUTH BUNBURY, WA

3

1

## AN OPPORTUNITY NOT TO BE MISSED

Three spacious bedrooms all with built in robes
Spacious kitchen with plenty of storage
Separate lounge room toward the front of the home
Generous dining area to the rear with direct alfresco access
Ducted evaporative cooling throughout
Double lock up garage with remote doors
Powered workshop (approx. 6m x 8m)
Spacious gabled alfresco area
Additional patio behind garage with drive through access
Manual reticulation throughout
Electric boosted solar water heating
Well-established gardens
Close to all amenities