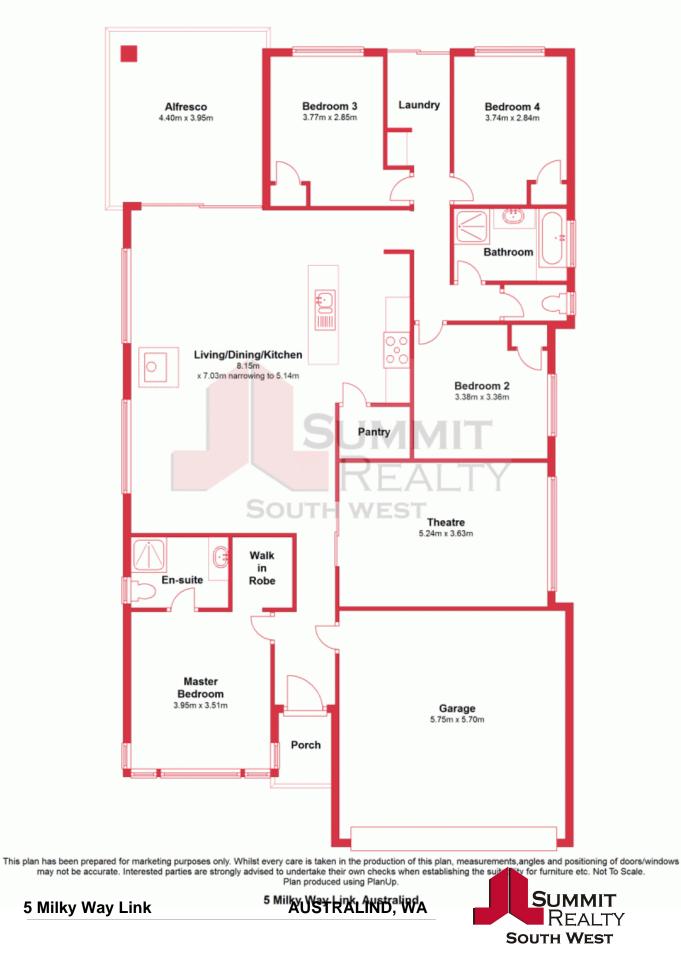

## Treendale Treasure

Sitting on a 554m2 block in highly sought after Treendale, this well-appointed Home Group WA built home is designed to make an impression from the first moment of viewing! With a flexible floor plan, filled with an abundance of natural light and immaculately presented with generous proportions throughout, this home has room to relax with the family in the casual open-plan living area, plus a large, separate theatre that flows straight through from the front hallway.

5 Milky Way Link, Australind features:

- 4 Bedrooms

For more details please visit : https://www.summitbunbury.com.au/4733450



SOLD IN 48 HOURS!



**Lorraine Grassie** 

## **Ground Floor**