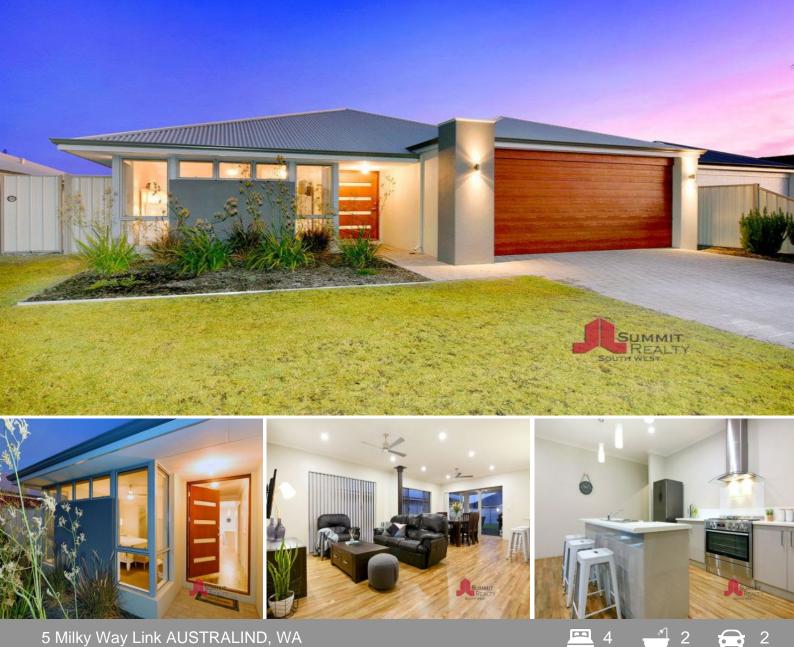

## Treendale Treasure

Sitting on a 554m2 block in highly sought after Treendale, this well-appointed Home Group WA built home is designed to make an impression from the first moment of viewing! With a flexible floor plan, filled with an abundance of natural light and immaculately presented with generous proportions throughout, this home has room to relax with the family in the casual open-plan living area, plus a large, separate theatre that flows straight through from the front hallway.

5 Milky Way Link, Australind features:

- 4 Bedrooms

For more details please visit : https://www.summitbunbury.com.au/4733450

SOLD IN 48 HOURS!

**Lorraine Grassie** 